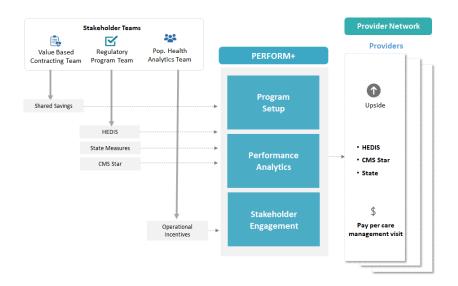

# PERFORM+: End-to-end solution for provider performance management

CitiusTech's **PERFORM+** is an end-to-end provider performance improvement solution, that enables health plans to create/modify provider programs and drive provider performance improvement. The solution helps provider relations, network management and strategic advisory teams to define, monitor and prioritize various types of provider improvement programs, including value-based, regulatory or contractual relationships.

## **PERFORM+: Solution Components**

Program Setup Highly configurable module that enables network management teams to implement the management framework as a program

Performance Analytics

Pre-built, customizable dashboards and scorecards to analyze provider performance across multiple parameters and utilize findings in future programs

Stakeholder Engagement Scorecards, prioritized task lists, provider self-service capabilities and configurable workflows - to improve payer-provider engagement