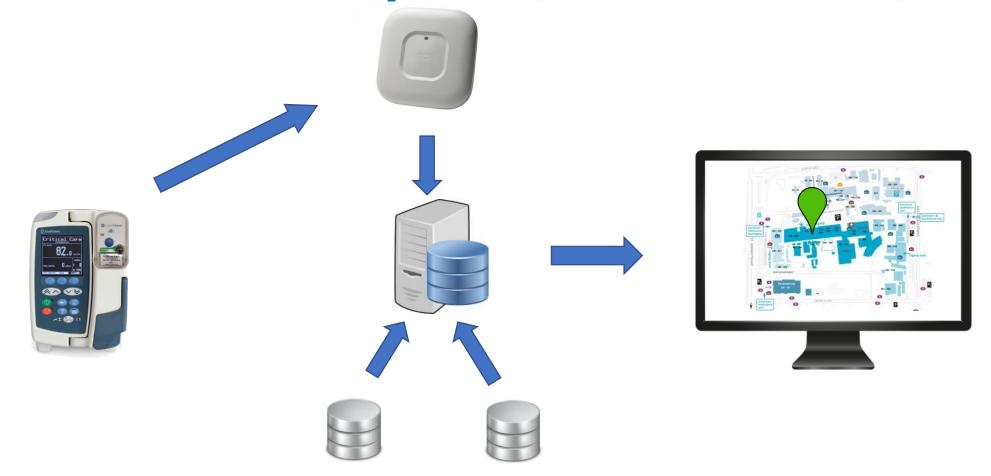

#### **Methods**

- RTLS platform(Philips PerformanceFlow)
- Visualisation, Notifications, Workflow support, Analytics,.....

#### Use of Existing WIFI network

- No infrastructural changes needed
- Campuswide coverage

Integration with asset management system for MT management

- Asset management data combined with location data
- Work order creation for workflow support
- Inventory Management of decentralized and central stock