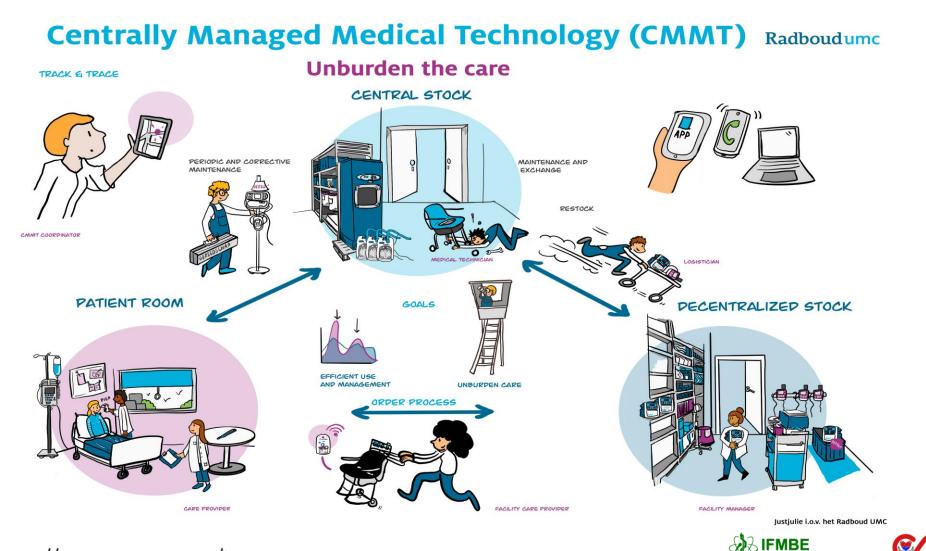

#### Use of Existing WIFI network

- No infrastructural changes needed
- Campuswide coverage

Integration with asset management system for MT management

- Asset management data combined with location data
- Work order creation for workflow support
- Inventory Management of decentralized and central stock

## **Results**

- Hospitalwide Functional RTLS platform
- Integration with Asset management system
- Important tool for Central Management of Medical Technology

# Take home message:

- Track and Trace is a tool, not a goal
  - Combine Track en Trace with process/organisational change to reach goals
- Think big but start small
  - Hospital wide approach with future-proof system
  - Phased implementation on the basis of topical use cases