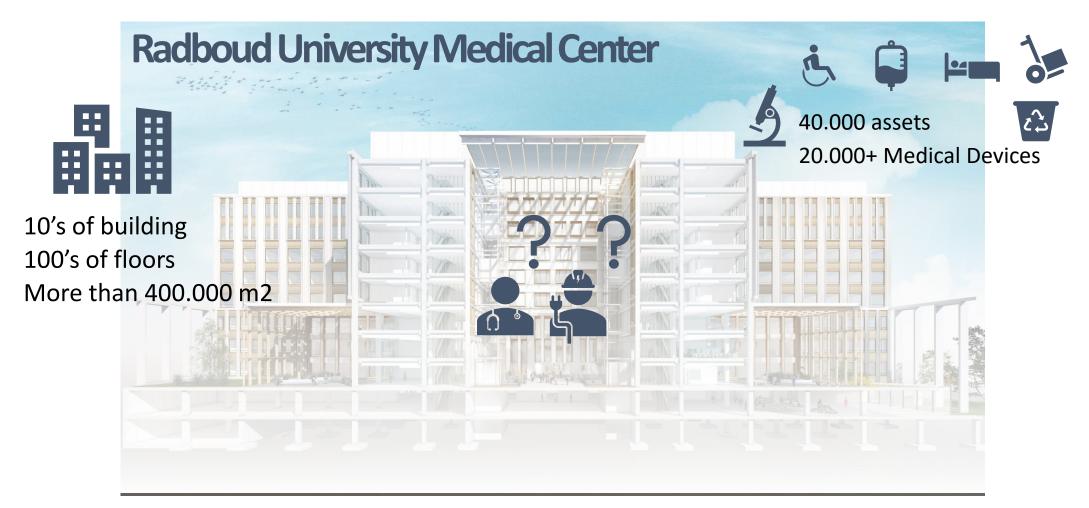

## **Problem description**

Limited insight in location and movement of mobile objects

Time lost in searching and administration

Frustration

#### Inefficient use and management of Medical Technology

Roland Loeffen. On the right Track : onderzoek naar de inzet van Track en Trace technologie binnen het ziekenhuis(PDEng Qualified Medical Engineer, external assessor) (in Dutch)

#### Use of Existing WIFI network

- No infrastructural changes needed
- Campuswide coverage

Integration with asset management system for MT management

- Asset management data combined with location data
- Work order creation for workflow support
- Inventory Management of decentralized and central stock