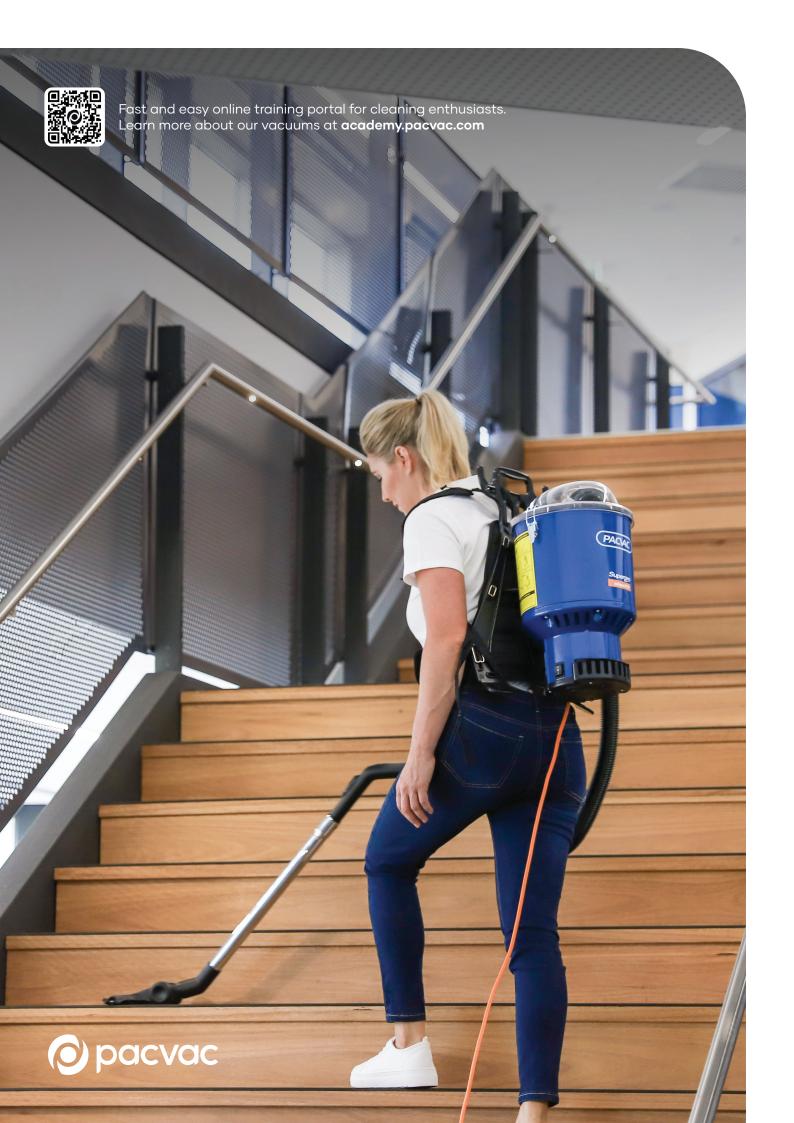

BACKPACK VACUUM

ENERGY EFFICIENT NOISE CONTROL

Switch to quiet mode with the Superpro wispa 700 backpack vacuum for your daytime cleaning, and reduce both sound and power consumption in noise sensitive environments.