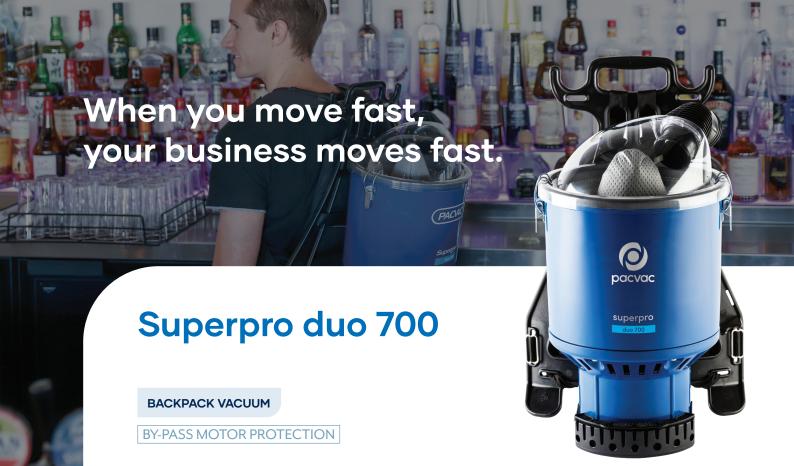

Superpro duo 700 backpack vacuum is equipped with a by-pass motor to protect in areas where accidental suction of small amounts of liquid may occur.

**4-STAGE FILTRATION** 

For cleaner air quality

**LONG POWER CORD** 

Convenient for large area coverage

**COMMERCIAL GRADE** 

Water resistant for workplace spills

**WORLDWIDE SUPPORT** 

Accessible peace of mind

| Motor                     | 1000W 2-stage by-pass                           |
|---------------------------|-------------------------------------------------|
| Power source              | Mains, 18m power cord                           |
| Noise level (at ear)      | 76.6dB(A)                                       |
| Filtration                | 4-stage filtration with a pre-motor cone filter |
| Volumetric airflow (max.) | 33.8L/sec                                       |
| Capacity                  | 5L                                              |
| Weight                    | 5.3kg (excluding power cord and hose assembly)  |
| Warranty                  | 2 years on body and motor                       |