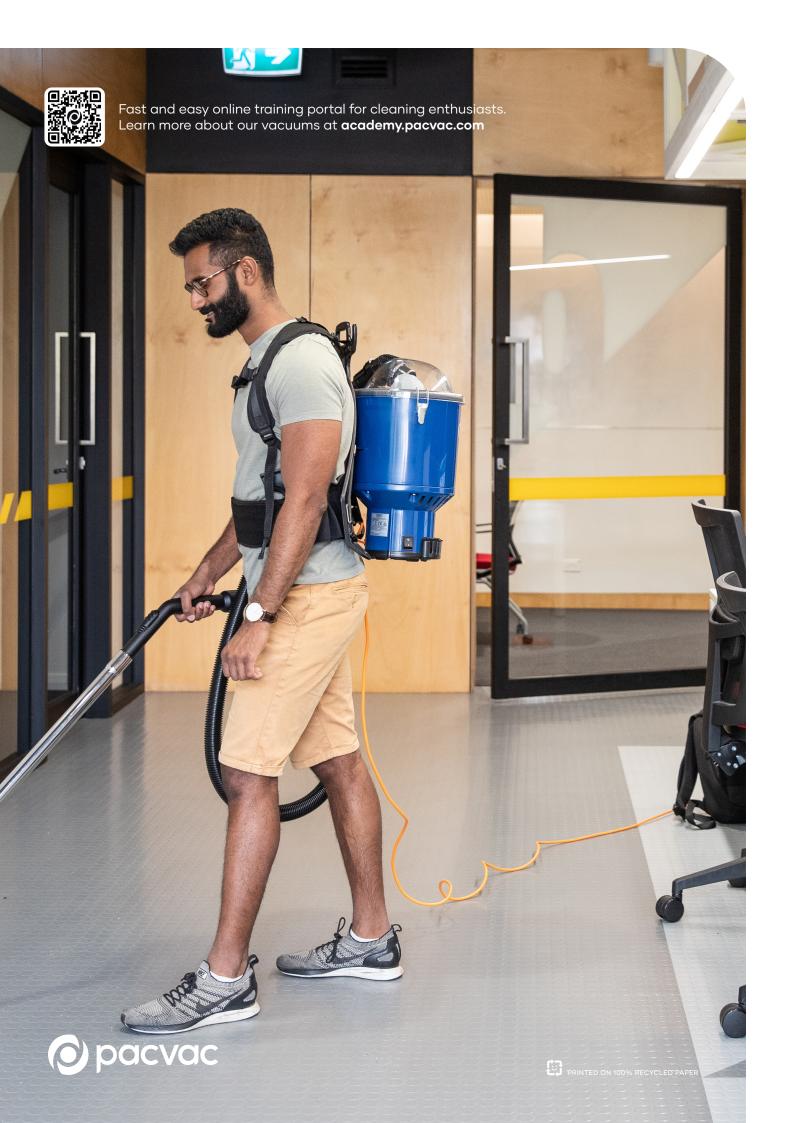

## **BACKPACK VACUUM**

CORDED BEST SELLER

LARGE SCALE COMMERCIAL ENVIRONMENTS

Superpro 700 backpack vacuum provides the user with freedom and strong suction power to deliver high productivity and a deep clean for large scale commercial environments, making it the number one choice for commercial cleaners.

**4-STAGE FILTRATION** 

For cleaner air quality

**LONG POWER CORD** 

Convenient for large area coverage

## **COMMERCIAL GRADE**

Built to withstand tough environments