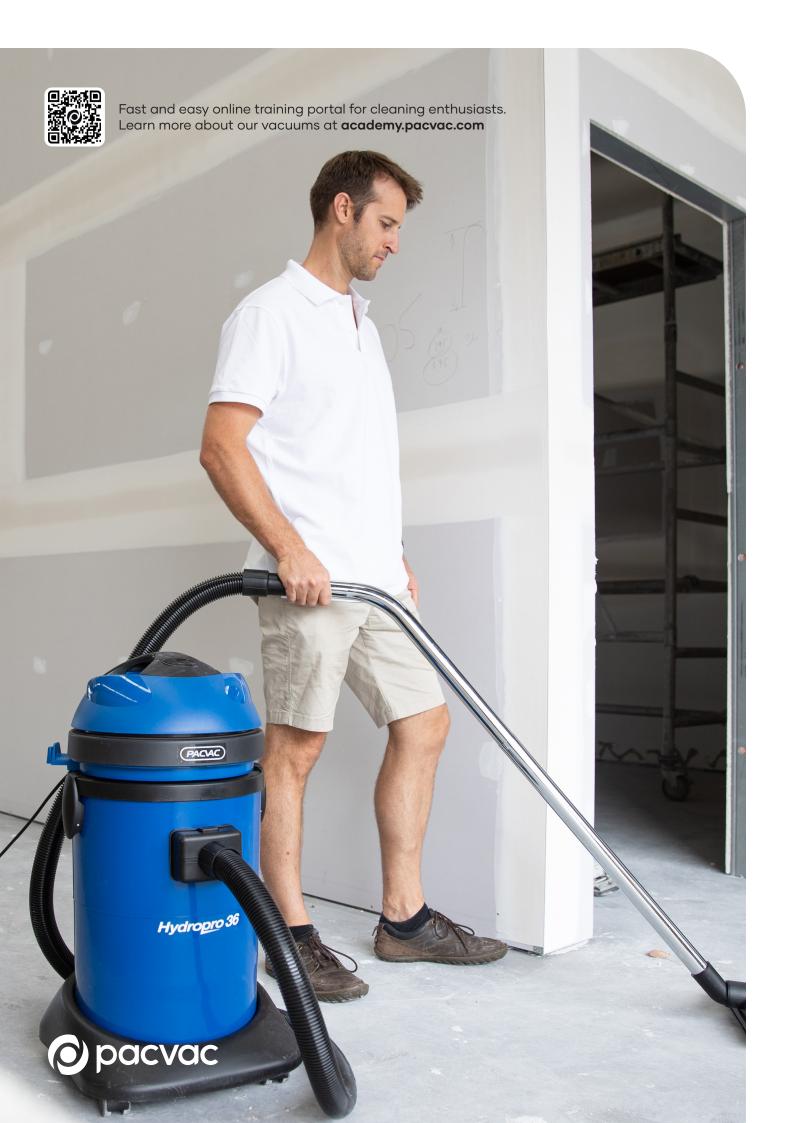

Hydropro 36 is a wet and dry vacuum with a 1200W motor, waterproof switches, and a larger tank than the 21L, giving a greater capacity for more demanding jobs.