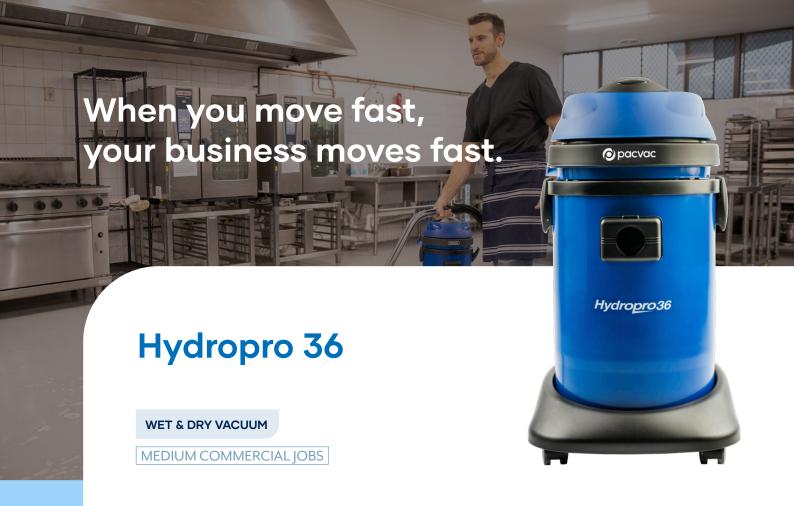

Hydropro 36 is a wet and dry vacuum with a 1200W motor, waterproof switches, and a larger tank than the 21L, giving a greater capacity for more demanding jobs.

## **LARGE CAPACITY**

36L to keep you cleaning longer

## **COMMERCIAL GRADE**

Built to withstand tough environments