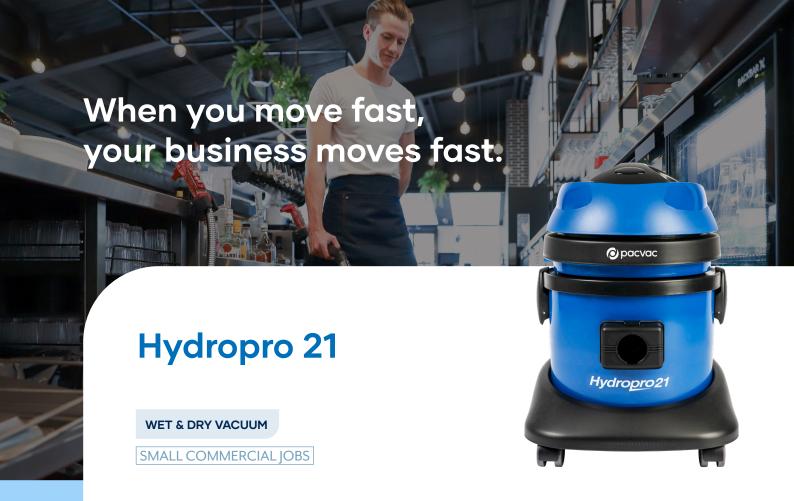

Hydropro 21 is a wet and dry vacuum featuring a 1200W motor manufactured to be powerful and robust with high portability for the smaller commercial jobs.