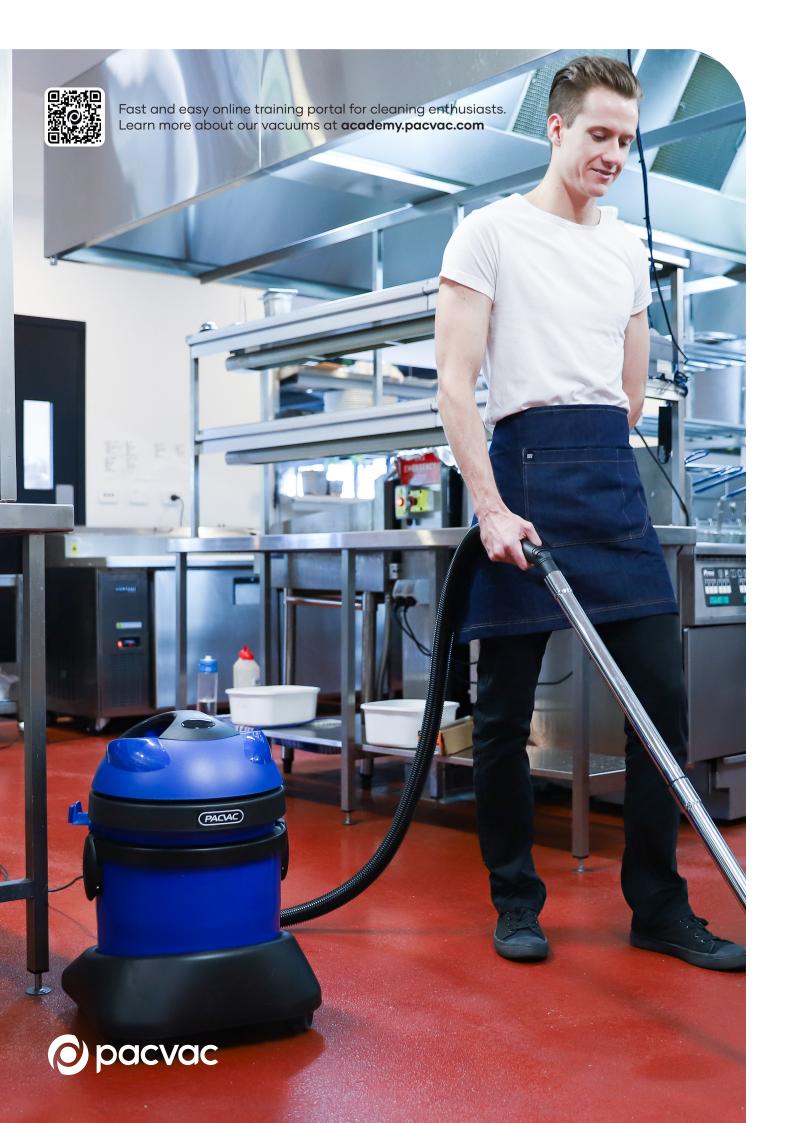

Hydropro 21 is a wet and dry vacuum featuring a 1200W motor manufactured to be powerful and robust with high portability for the smaller commercial jobs.