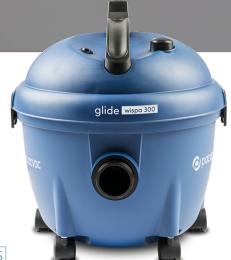

# Glide wispa 300

**CANISTER VACUUM** 

CLEAN AIR QUALITY NOISE SENSITIVE ENVIRONMENTS

Switch to quiet mode with the wispa 300 to reduce both noise and power consumption for your daytime cleaning and noise sensitive environments, and enjoy high quality air with 3-stage filtration.