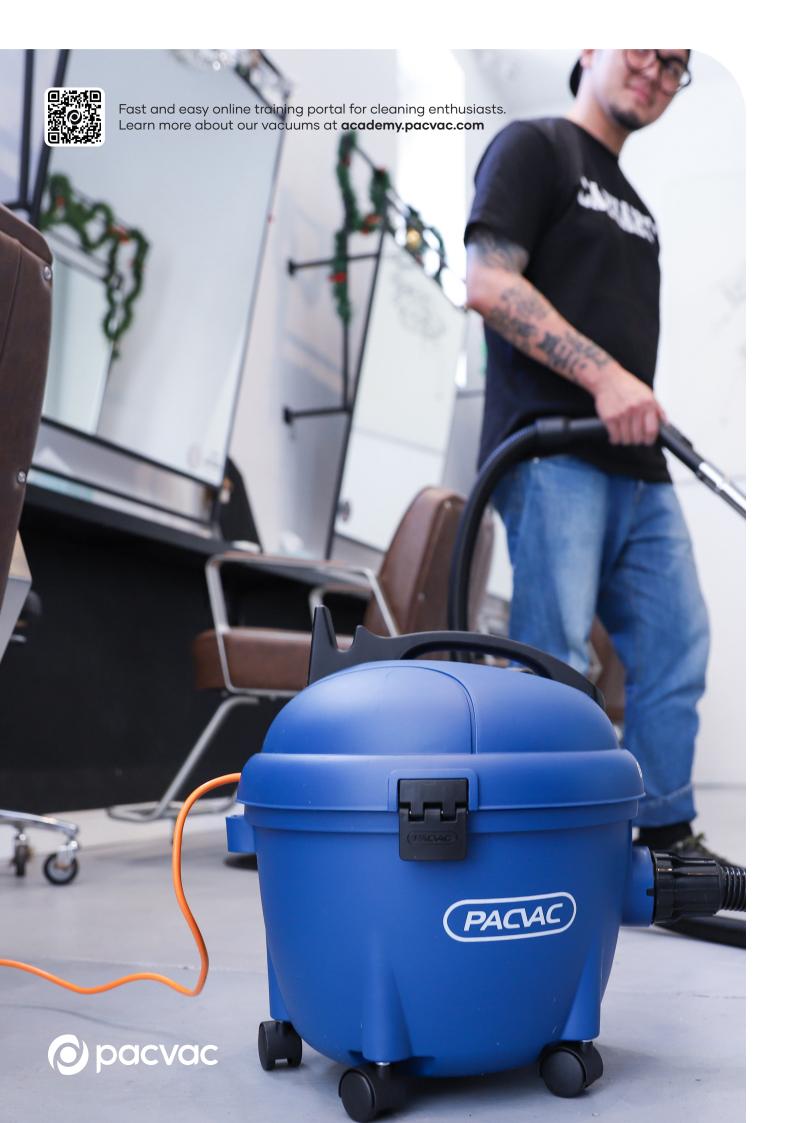

E**

Built to withstand tough environments



## **WORLDWIDE SUPPORT**

Accessible peace of mind

| Motor                     | 1300W single-stage flow through              |
|---------------------------|----------------------------------------------|
| Power source              | Mains, 18m power cord                        |
| Noise level (at ear)      | 78.9 dB(A)                                   |
| Filtration                | 3-stage filtration                           |
| Volumetric airflow (max.) | 33.9L/sec                                    |
| Capacity                  | 15L                                          |
| Weight                    | 5kg (excluding power cord and hose assembly) |
| Warranty                  | 2 years on body and motor                    |