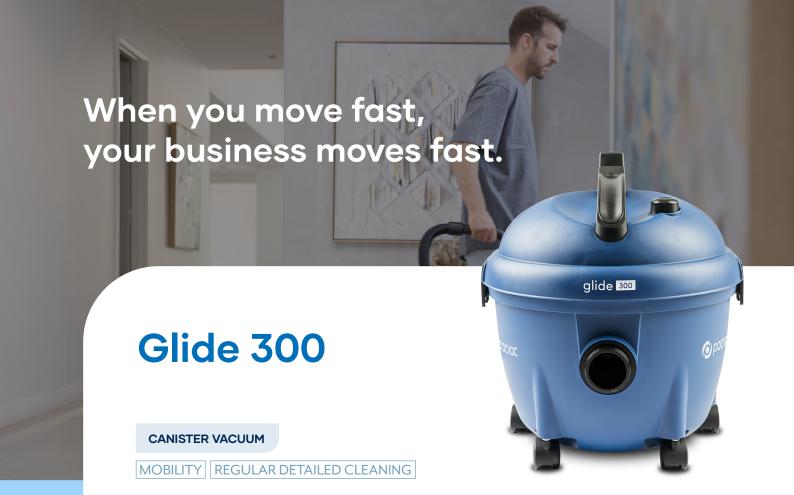

Glide 300 boasts a 1300W motor for strong suction power, mobility from its fully rotating castor wheels and a 15L dust capacity to tackle areas which require regular, detailed cleaning.