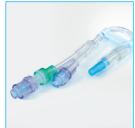

2-part TIVA Infusion Sets with integral needle-free access ports and back check valve now available