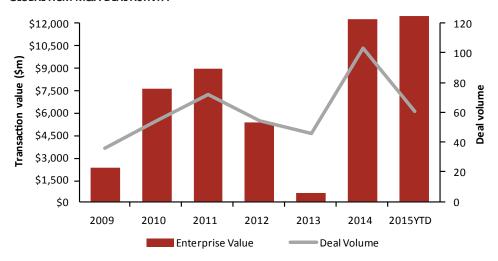

### RECENT M&A ACTIVITY (SEPTEMBER 2014 TO SEPTEMBER 2015)

The HCM space has continued to have significant deal activity through the first three quarters of 2015. As noted in the chart below, both deal values and deal volumes have continued to rise since 2013. Acquisitions have continued to be focused on buyers expanding product offerings, particularly cloud-based and on-demand mobile solutions, as well as generally strengthening existing product hase

The 60 transactions completed through September 2015 have kept pace with the deal activity witnessed in 2014, and have already surpassed the 46 deals completed in 2013 and also 2012's 54 deals. The median deal value in 2015 through September was \$270 million, as compared to \$63 million in 2014 and \$16 million in 2013. Valuations have been fairly consistent over the last three years, with the average EV/revenue multiple of 3.7x in 2015 through September, versus 3.8x in 2014 and 3.6x for 2013.

| M&A Deal Table       |             |                          |                    |                      |                             |
|----------------------|-------------|--------------------------|--------------------|----------------------|-----------------------------|
| Year                 | Deal Volume | Disclosed Deal<br>Volume | Total EV*<br>(\$m) | Average EV*<br>(\$m) | Median Deal<br>Value* (\$m) |
| 2015 (YTD September) | 60          | 13                       | 12,360.8           | 950.8                | \$270                       |
| 2014                 | 103         | 28                       | 12,236.2           | 437.0                | \$63                        |
| 2013                 | 46          | 7                        | 589.2              | 58.9                 | \$16                        |
| 2012                 | 54          | 19                       | 5,345.9            | 281.4                | \$84                        |
| 2011                 | 72          | 33                       | 8,921.3            | 270.3                | \$17                        |
| 2010                 | 54          | 27                       | 7,560.3            | 280.0                | \$44                        |
| 2009                 | 36          | 22                       | 2,298.8            | 104.5                | \$14                        |

\*for disclosed deals

Source: Capital IQ (in \$ millions)

The largest deal in the last twelve months has been the all-stock merger between Towers Watson, a human capital and financial consulting services company, and Willis Group, which provides insurance brokerage, reinsurance, and risk management consulting services, for \$8.7 billion. The deal allows Willis, the third largest insurance broker, to better compete with larger competitors Marsh & McLennan Cos. And Aon Plc., who already built or acquired consulting services. Towers Watson's consulting services are key as the offering allows Willis to strengthen relationships with customers who want to manage employee benefits in addition to buying insurance. The deal allows Towers Watson, the fifth largest investment consultant by assets under advisement, to cross-sell into Willis's customer base.