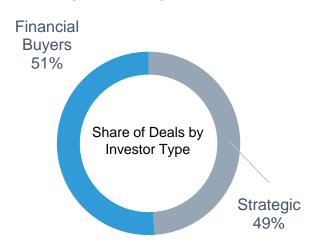

In the HCM space, private equity firms have accounted for 97 of the 190 deals since we published our last sector report, or roughly 51% of the total deal count. While PE firms have been very active, the large amount of dry powder, combined with the increased activity of strategic acquirers, is leading to increasing valuations.