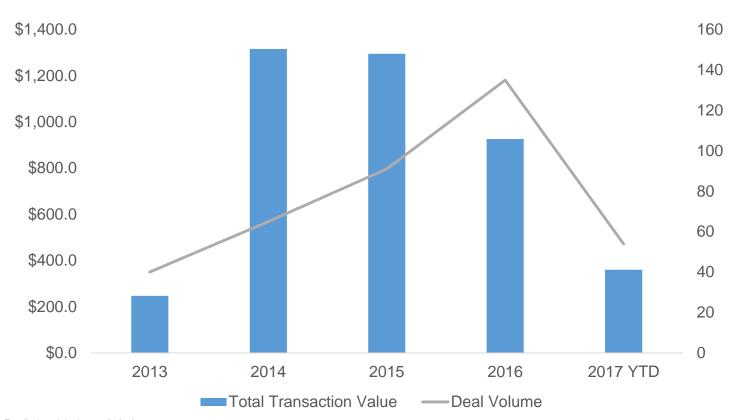

# **Private Equity Activity**

Likely driven by the "Great Recession" (approximately 2007-2009), uninvested capital (dry powder) in private equity and venture capital funds experienced a multi-year decline, which bottomed out in 2012. Since this time, financial investor dry powder has had five years of consecutive growth and is now at an all-time high of \$906.2 billion. This momentum is continuing with private equity firms seeing a large influx of cash from LPs over the past 18 months, spurring market activity and driving deal creation across many sectors. Given its innovation, growth, recurring revenue, and fragmentation dynamics, the HCM sector is expected to benefit disproportionately from high levels of financial investor dry powder.

In the HCM space, private equity firms have accounted for 97 of the 190 deals since we published our last sector report, or roughly 51% of the total deal count. While PE firms have been very active, the large amount of dry powder, combined with the increased activity of strategic acquirers, is leading to increasing valuations.