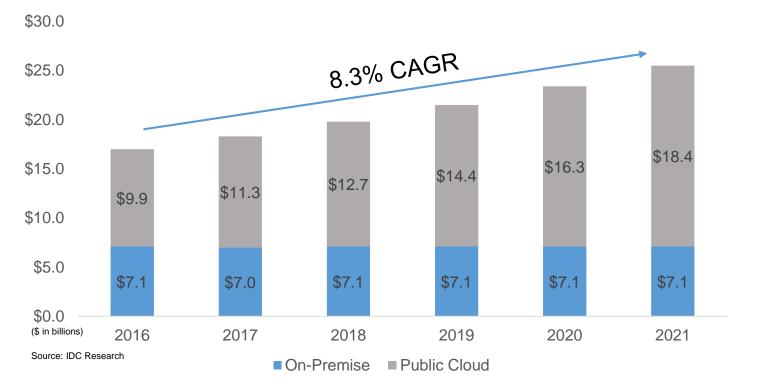

### **Market Trends**

Human capital management is continuing to see strong growth, with the worldwide market projected to see revenue grow at a CAGR of 8.3% through 2021. A number of trends are driving this outsized growth, most notably the increasing adoption of cloud computing, making it simpler, quicker, and more cost effective for companies to upgrade and adopt new HCM applications.

With the transition to a more service-based economy and high levels of employment, companies understand the strategic importance of human capital investment. Along with the benefit of improved performance outcomes and higher retention, businesses of all sizes are outsourcing elements of their HR operations to achieve cost and efficiency benefits. Cloud computing has made it easy for companies to rapidly adopt and shift software offerings to satisfy demand, and this applies to HR applications as well. Growth in these areas will continue to manifest in a robust HCM market, while continued innovation in the relatively young fields of artificial intelligence and analytics should lead to the formation of new industry players and solutions.