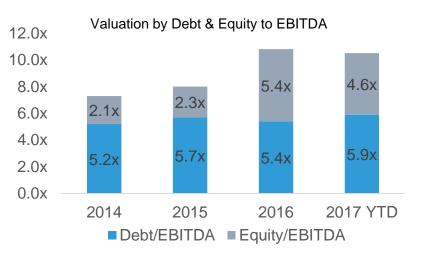

In the HCM space, private equity firms have accounted for 97 of the 190 deals since we published our last sector report, or roughly 51% of the total deal count. While PE firms have been very active, the large amount of dry powder, combined with the increased activity of strategic acquirers, is leading to increasing valuations.

With 129 deals completed in 2017 YTD, two deals have accounted for over 80% of the total transaction value. Due to this, median deal value appears to be significantly depressed from the previous years, along with average transaction size. However, valuation multiples are still in line with historical levels, at an average EV/Revenue of 2.9x, compared to 3.6x and 2.5x in 2016 and 2015, respectively.