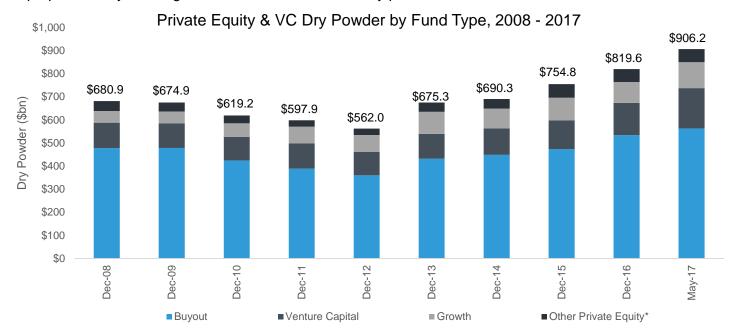

# **Private Equity Activity**

Likely driven by the "Great Recession" (approximately 2007-2009), uninvested capital (dry powder) in private equity and venture capital funds experienced a multi-year decline, which bottomed out in 2012. Since this time, financial investor dry powder has had five years of consecutive growth and is now at an all-time high of \$906.2 billion. This momentum is continuing with private equity firms seeing a large influx of cash from LPs over the past 18 months, spurring market activity and driving deal creation across many sectors. Given its innovation, growth, recurring revenue, and fragmentation dynamics, the HCM sector is expected to benefit disproportionately from high levels of financial investor dry powder.

In the HCM space, private equity firms have accounted for 97 of the 190 deals since we published our last sector report, or roughly 51% of the total deal count. While PE firms have been very active, the large amount of dry powder, combined with the increased activity of strategic acquirers, is leading to increasing valuations.