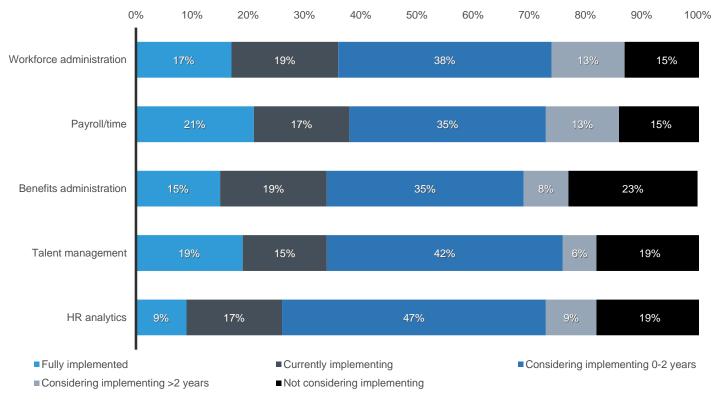

# **Market Adoption**

While applications continue to move to the cloud and new HR solutions are experiencing increased adoption, their penetration is still relatively low. Based on the Information Services Group survey data below, only 26% to 38% of respondents have implemented, or are in process of installing HCM applications. However, significant growth in adoption is expected over the next 2 years.

Source: Information Services Group

www.drakestar.com