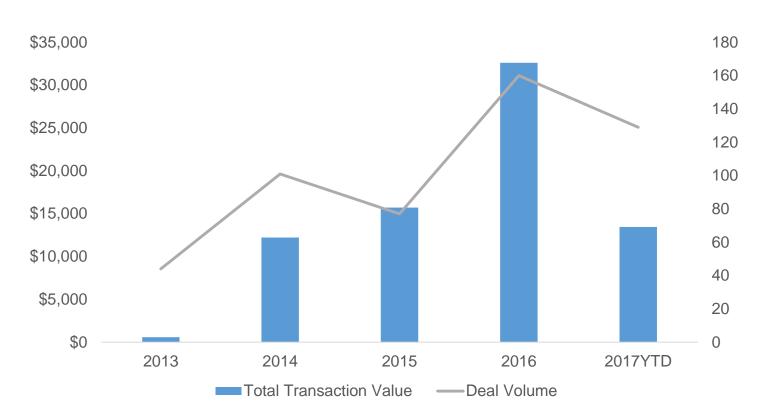

## Mergers and Acquisitions

The Human Capital Management (HCM) space experienced record levels of M&A in 2016, in terms of both deal volume and total transaction value, which was driven by Microsoft's acquisition of LinkedIn for over \$26 billion. While there has been no mega-deal to boost M&A levels to last year's total transaction value, deal volume is on pace for a record year 2017 YTD.

With 129 deals completed in 2017 YTD, two deals have accounted for over 80% of the total transaction value. Due to this, median deal value appears to be significantly depressed from the previous years, along with average transaction size. However, valuation multiples are still in line with historical levels, at an average EV/Revenue of 2.9x, compared to 3.6x and 2.5x in 2016 and 2015, respectively.

## Mergers & Acquisitions Summary (2013-2017 YTD)

| Year    | Deal Volume | Total Transaction<br>Value <sup>1</sup> | Disclosed Transactions | Average Transaction Size <sup>1</sup> | Median Deal Value <sup>1</sup> |
|---------|-------------|-----------------------------------------|------------------------|---------------------------------------|--------------------------------|
| 2017YTD | 129         | \$10,484                                | 18                     | \$582                                 | \$20                           |
| 2016    | 159         | \$34,441                                | 20                     | \$1,722                               | \$97                           |
| 2015    | 77          | \$13,905                                | 19                     | \$732                                 | \$197                          |
| 2014    | 101         | \$12,197                                | 28                     | \$436                                 | \$51                           |
| 2013    | 15          | \$589                                   | 10                     | \$59                                  | \$16                           |
| Total   | 481         | \$71,617                                | 95                     | \$706                                 | <b>\$51</b>                    |

# Global HCM M&A Deal Activity

For disclosed deals, as of 8/15/17 Source: Capital IQ (\$ in millions)