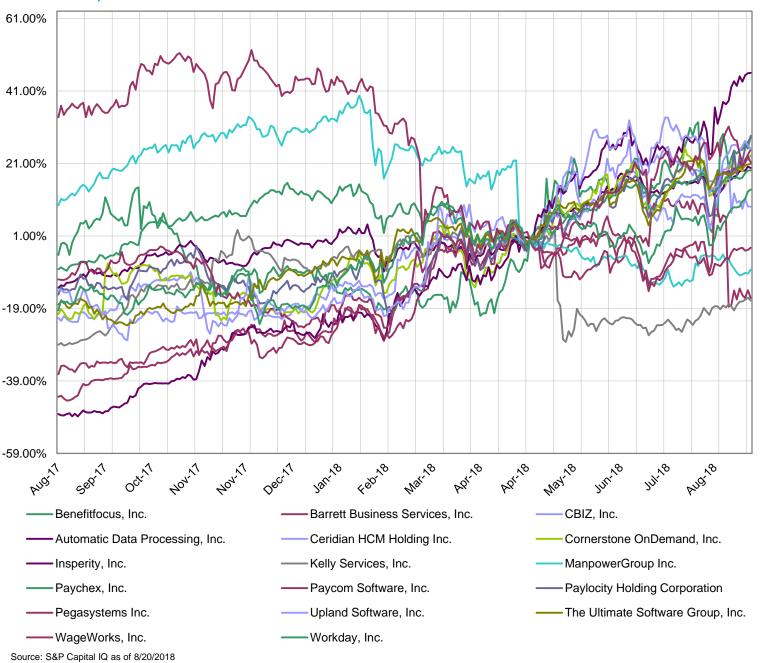

% 30.00% 20.00% 10.00% 0.00% -10.00% 404-17 4°01,00 Mar.18 AUGTT May 18 JUN-18 5epr1 JU1 18 404.77 JU1-18 0<sup>ct-11</sup> AUGTR HCM Index Nasdaq, Inc. (NasdaqGS:NDAQ) - Share Pricing

### HCM Index vs. Nasdaq; HCM Operators' Performance

Source: S&P Capital IQ as of 8/20/2018



### **Public Market Performance**

As shown, the HCM industry has generally outperformed the Nasdaq during a period in which both have reached record levels. However, intra-industry performance has shown a different story. In the past year, many of the high-flying stocks that compose the HCM industry have struggled on an individual level, with Kelly Services, Barrett Business Services, and Workday all falling to negative performances in the past year, as shown by the below chart.

### HCM Operators' Performance





### **Public HCM Valuations**

(Figures in USD mn except share price)

| Company Name                      | Price  | Mkt.Cap | EV              | Revenue        |                | EBITDA |       | EV/Revenue |       | EV/EBITDA |        |
|-----------------------------------|--------|---------|-----------------|----------------|----------------|--------|-------|------------|-------|-----------|--------|
|                                   |        |         |                 | 2017           | 2018E          | 2017   | 2018E | 2017       | 2018E | 2017      | 2018E  |
|                                   |        |         |                 |                |                |        |       |            |       |           |        |
| Automatic Data Processing, Inc.   | 147.28 | 64,521