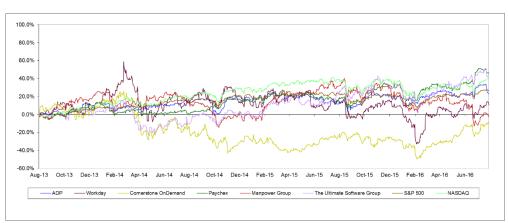

### Recent M&A Activity (September 2015 to September 2016)

The HCM space has continued to show significant deal activity through 2016, increasing steadily since 2013. As shown in the chart below, 2016 is poised to see an activity spike larger than that seen in 2014. Expanding customer base, strengthening product offerings through enhancing mobile and cloud capabilities, and general market consolidation have all been catalysts to the acquisition activity in 2016.

The 106 transactions completed through August 2016 have surpassed the pace of activity witnessed in 2014 and is the most active year since 2010. Excluding the LinkedIn deal, the seeming lag in total transaction value is largely due to the reduced disclosure of deal details as a percent of total deals, amounting to 10% as compared to 33%, 24%, and 15% in 2015, 2014, and 2013 respectively. The median deal value in 2016 through August was \$60 million, as compared to \$6.6 million in 2015 and \$63 million in 2014. Valuations took a small dip in 2016, but remained relatively consistent with previous years with the average EV/revenue multiple of 3.6x in 2016 through August, versus 3.5x in 2014 and 3.6x for 2014.