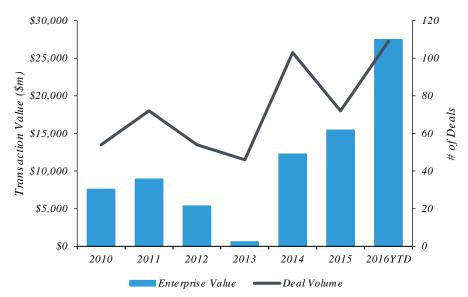

### Recent M&A Activity (September 2015 to September 2016)

The HCM space has continued to show significant deal activity through 2016, increasing steadily since 2013. As shown in the chart below, 2016 is poised to see an activity spike larger than that seen in 2014. Expanding customer base, strengthening product offerings through enhancing mobile and cloud capabilities, and general market consolidation have all been catalysts to the acquisition activity in 2016.

The 106 transactions completed through August 2016 have surpassed the pace of activity witnessed in 2014 and is the most active year since 2010. Excluding the LinkedIn deal, the seeming lag in total transaction value is largely due to the reduced disclosure of deal details as a percent of total deals, amounting to 10% as compared to 33%, 24%, and 15% in 2015, 2014, and 2013 respectively. The median deal value in 2016 through August was \$60 million, as compared to \$6.6 million in 2015 and \$63 million in 2014. Valuations took a small dip in 2016, but remained relatively consistent with previous years with the average EV/revenue multiple of 3.6x in 2016 through August, versus 3.5x in 2014 and 3.6x for 2014.

| M&A Deal Table    |             |                          |                    |                   |                             |
|-------------------|-------------|--------------------------|--------------------|-------------------|-----------------------------|
| Year              | Deal Volume | Disclosed Deal<br>Volume | Total EV*<br>(\$m) | Average EV* (\$m) | Median Deal<br>Value* (\$m) |
| 2016 (YTD August) | 106         | 11                       | \$27,458.8         | \$2,496.25        | \$60.0                      |
| 2015              | 72          | 24                       | \$15,420.2         | \$642.5           | \$6.6                       |
| 2014              | 103         | 28                       | \$12,236.2         | \$437.0           | \$63.0                      |
| 2013              | 46          | 7                        | \$589.2            | \$84.2            | \$16.0                      |
| 2012              | 54          | 19                       | \$5,345.9          | \$281.4           | \$84.0                      |
| 2011              | 72          | 33                       | \$8,921.3          | \$270.3           | \$17.0                      |
| 2010              | 54          | 27                       | \$7,560.3          | \$280.0           | \$44.0                      |