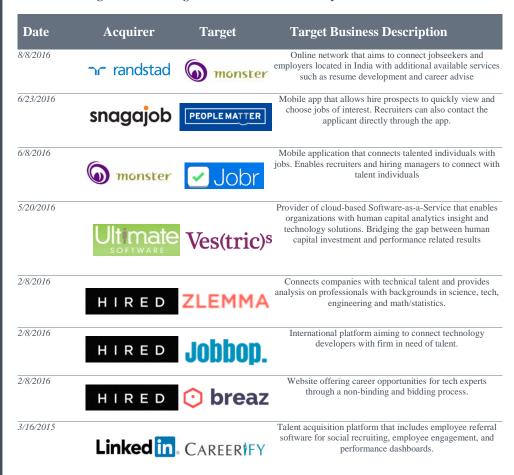

#### Select Recruiting and Onboarding Related HCM M&A Activity

Source: Capital IQ

Hired was by far the most active in 2016 recruiting and onboarding M&A showing a distinct effort to expand its global outreach by acquiring Australian-based online recruitment platform JobBop and France-based online recruitment platform Breaz. Additionally, Hired acquired Zlemma, to bolster their analytics and algorithmic capabilities when matching job candidates. After looking to go "mobile" with the acquisition of Jobr, Monster was recently acquired by Randstad. The acquisition of Monster is signaling a major shift in recruitment ideology, moving away from the siloed approach between job sites and recruitment agencies and instead consolidating to offer a more streamlined process. Ultimate Software acquired leading predictive analytic platform, Vestrics, to tackle the challenge of identifying talent factors and business outcomes as a result of HR and talent investments.

<sup>\*</sup>for disclosed deals

Source: Capital IQ (in \$ millions)

One of the most notable deals in the last twelve months has been Randstad, a leading provider of outsourcing, staffing, consulting, and work force solutions, purchasing all stock of Monster Inc., a leading job board providing resume services, career consultations, other career management services, for \$429 million. The deal allows Randstad to further its competencies in its technology platform by leveraging Monster's industry leading recruiting media, technologies, and platforms (including mobile) to reach a more diverse and global workforce through different means. Monster expects to immediately accelerate its innovation to its technology platform with the increased availability to capital. Moreover, the merger allows Monster the opportunity to engage Randstad's customer base and job offerings.