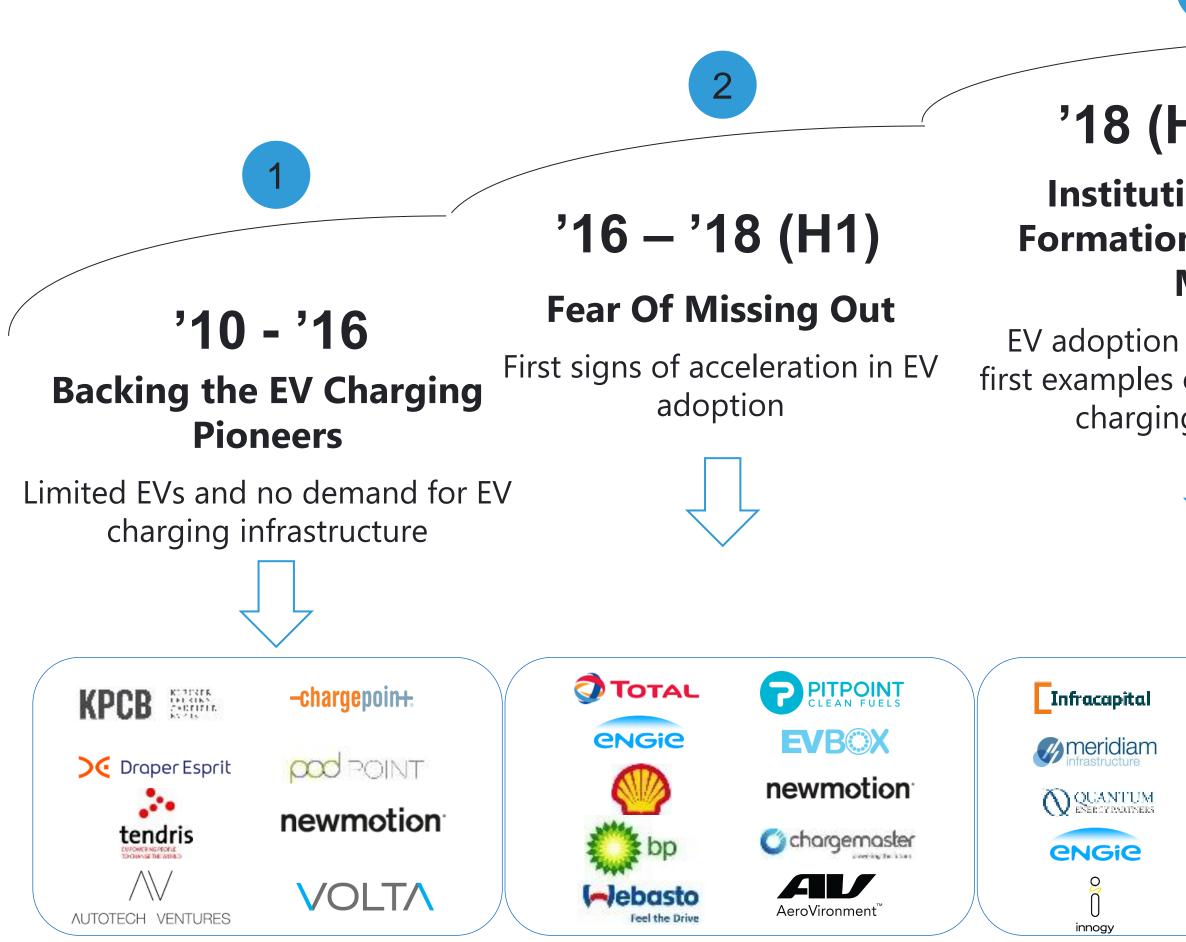

## The journey of capital formation in EV charging

### '25 – '30

5

#### **Global Leaders**

### '18 (H2) – '20

3

#### **Institutional Capital Formation and Bolt-On M&A**

EV adoption accelerating, with first examples of profitability in EV charging value chain

#### '21 – '24

4

#### **Market Consolidation**

Aggressive land-grab driven by network in home, work and (semi) "the winner takes all" characteristics of the market

Mass-adoption of EVs across the globe, with a dense EV charging

public locations