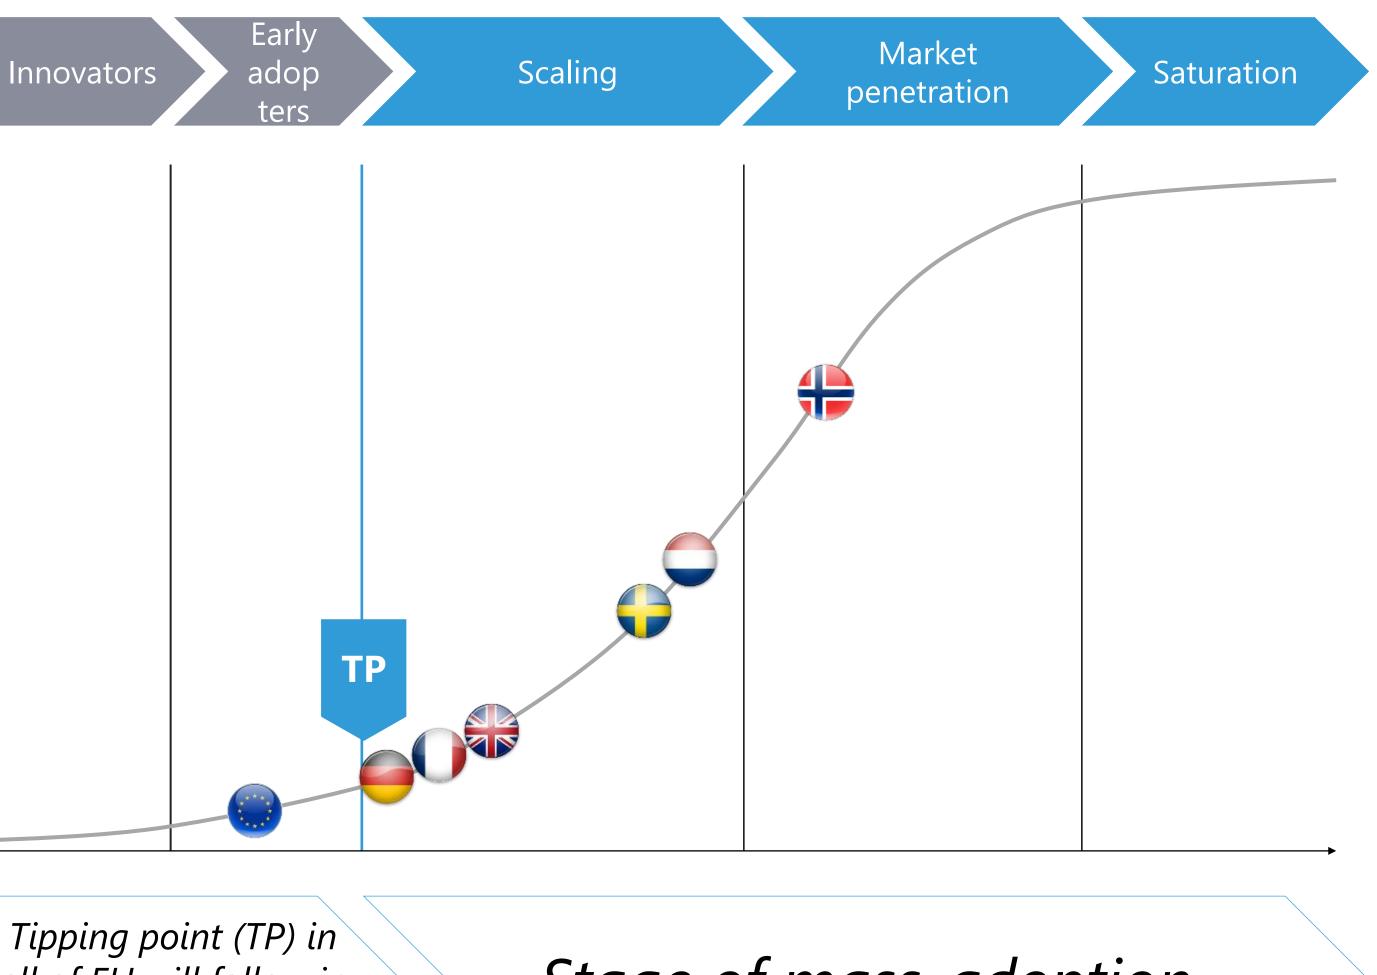

## E-mobility exploding in Europe, while stalling in the US

#### EV share of new passenger vehicle sales (%)

**Since 2017**: concrete dates for bans on ICE passenger cars in countries like Norway, Belgium, the Netherlands, Sweden, Denmark, the UK, France and Spain

**December 2019:** European Green deal was announced with a clear aim to become the world's first "climateneutral bloc" by 2050, a.o. by catalysing investments in green innovation across all sectors

**2020/2021:** EU fleet-wide average emission targets, putting top car makers at risk of multi-billions in fines