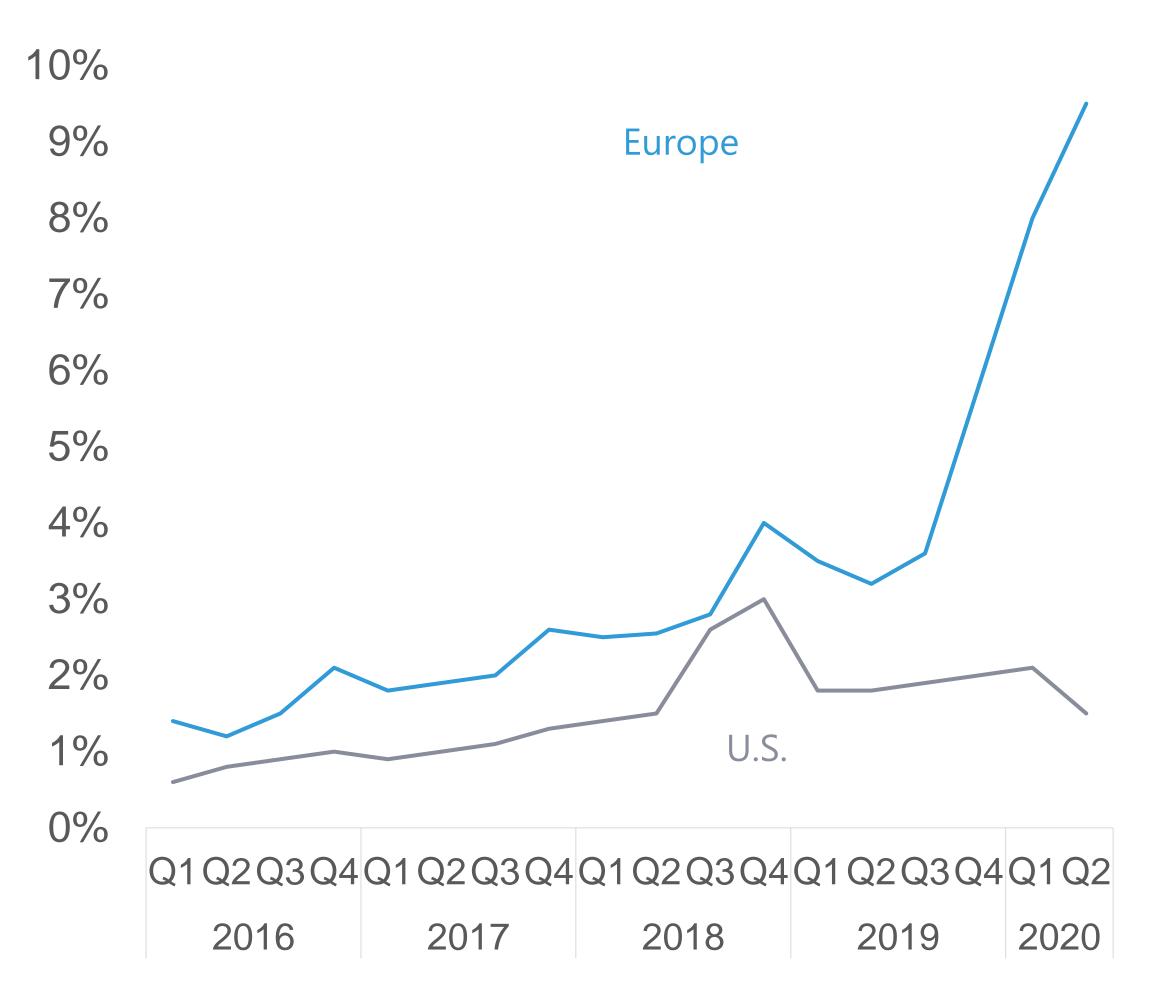

## E-mobility exploding in Europe, while stalling in the US

#### EV share of new passenger vehicle sales (%)

**Since 2017**: concrete dates for bans on ICE passenger cars in countries like Norway, Belgium, the Netherlands, Sweden, Denmark, the UK, France and Spain