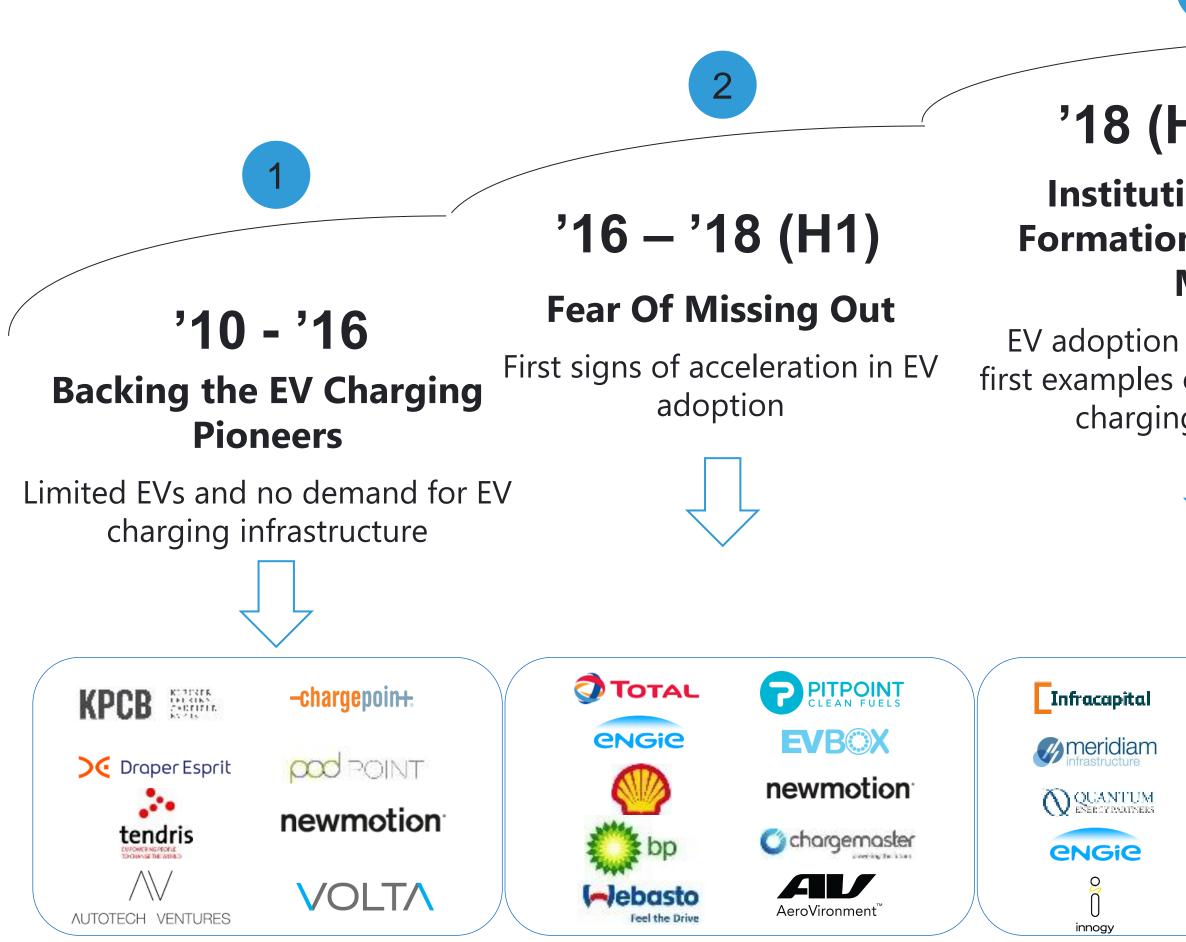

## The journey of capital formation in EV charging

### '18 (H2) – '20

3

#### **Institutional Capital Formation and Bolt-On** A&M

EV adoption accelerating, with first examples of profitability in EV charging value chain

#### '21 – '24

4

#### **Market Consolidation**

"the winner takes all" characteristics of the market

#### '25 – '30

5

#### **Global Leaders**

Mass-adoption of EVs across the globe, with a dense EV charging Aggressive land-grab driven by network in home, work and (semi) public locations

- A \$50bn investment opportunity of new charging equipment globally by 2030
- ESG friendly and future proof investment cases
- Playing at the frontier of a new and rising asset class where the first movers will have a defendable and sustainable position leading to stable returns