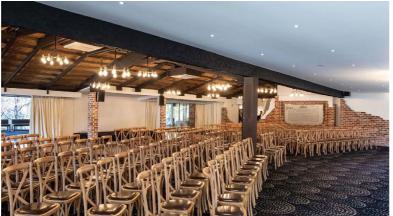

## **ACTIVITIES**

- Team building outdoor and indoor
- Spiritual retreat
- Function/Wedding/Events
- Group wine tasting conditions apply

MEETING ROOMS

DINING / RESTAURANT

CONFERENCE FACILITIES

ACCOMMODATION

TEAM BUILDIN

) Harc

| Room Name         | m <sup>2</sup> | Theatre | Classroom | Boardroom | U Shape | Cocktail | Cabaret | Banquet |
|-------------------|----------------|---------|-----------|-----------|---------|----------|---------|---------|
| Main Room         | 320            | 200     | 108       | 60        | 65      | 300      | 128     | 220     |
| Retreat           | 75             | 40      | 26        | 28        | 22      | 50       | -       | _       |
| Penthouse         | 32             | -       | -         | 14        | 9       | 30       | -       | -       |
| Alfresco Bar Area | 160            | -       | -         | 44        | -       | 100      | 32      | 50      |