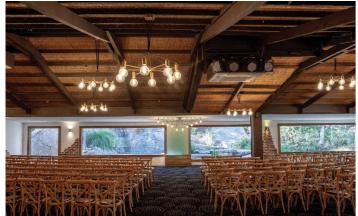

## **ACTIVITIES**

- Team building outdoor and indoor
- Spiritual retreat
- Function/Wedding/Events
- Group wine tasting conditions apply

MEETING ROOMS

DINING / RESTAURANT

CONFERENCE FACILITIES

ACCOMMODATION

TEAM BUILDIN

) Harc

| Room Name         | m <sup>2</sup> | Theatre | Classroom | Boardroom | U Shape | Cocktail | Cabaret | Banquet |
|-------------------|----------------|---------|-----------|-----------|---------|----------|---------|---------|
| Main Room         | 320            | 200     | 108       | 60        | 65      | 300      | 128     | 220     |
| Retreat           | 75             | 40      | 26        | 28        | 22      | 50       | -       | _       |
| Penthouse         | 32             | -       | -         | 14        | 9       | 30       | -       | -       |
| Alfresco Bar Area | 160            | -       | -         | 44        | -       | 100      | 32      | 50      |