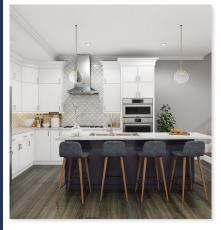

## **Home Features**

- · LEED Platinum rating
- · Bosch Stainless appliance package
- Gas cooktop
- · Large kitchen
- · Quartz countertops
- · Hardwood flooring
- Tile floors and baths
- · Custom trim and handrails
- 2 car attached garage
- Built in pantry
- · Optional electric fireplace
- · Optional elevator