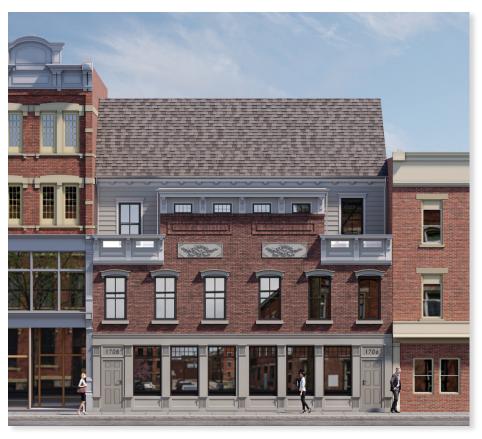

## Elm St. Project

This property is our Elm Street project. It features two luxury homes right in the middle of Over the Rhine just a short block from historic Findlay Market. OTR is in the middle of a huge revitalization. Imagine living in a walkable urban core with exciting local restaurants, retail and boutiques!

Elm Street has three levels and a basement. This plan maximizes the space while still keeping to the downtown life style. With 3300 SF, three bedrooms, and three and a half bathrooms this house can fit with a variety of family life styles.