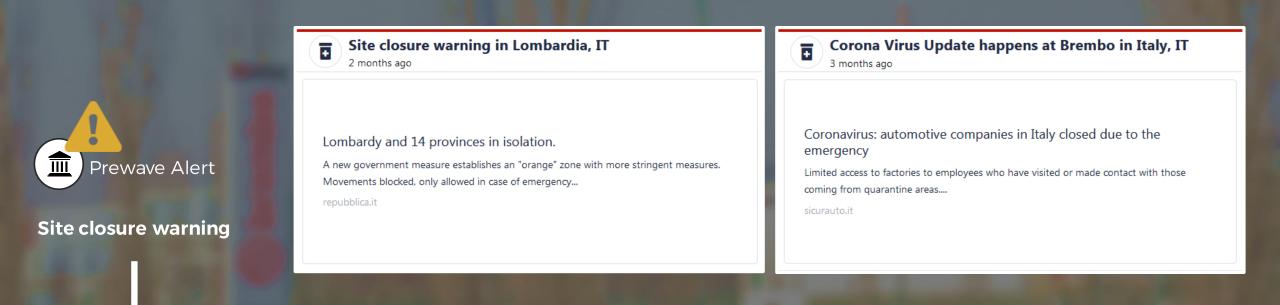

**Early warnings and continuous monitoring by Prewave** 





#### **Early warnings and continuous monitoring by Prewave**



9 Mar



### **Early warnings and continuous monitoring by Prewave**



9 Mar

13 Mar 2020



#### **Early warnings and continuous monitoring by Prewave**





### **Early warnings and continuous monitoring by Prewave**





#### **Early warnings and continuous monitoring by Prewave**



**Disruption Status** 

Limited

Production ramp-up is currently ongoing. 100% production foreseen within end of May

Global Key Account at Brembo



Site opening announced at Factory: BREMBO LA.CAM SRL. (Sellero) (and 2 others) in Italy,

18 days ago

#### Brembo to restart some Italy ops from Tuesday

Premuim brakes maker Brembo said on Monday it would restart some activities at its Curno, Mapello and Sellero plants in Italy from Tuesday after the government eased some of the restrictions put in...

re