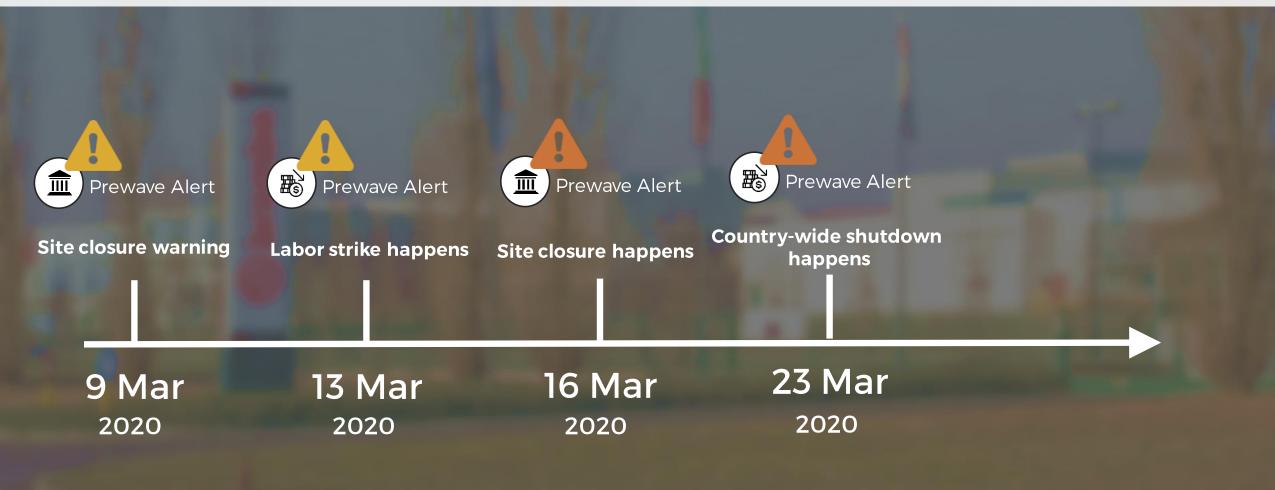

### **Early warnings and continuous monitoring by Prewave**

9 Mar

13 Mar 2020

Site opening announced at Factory: BREMBO LA.CAM SRL. (Sellero) (and 2 others) in Italy,

18 days ago

#### Brembo to restart some Italy ops from Tuesday

Premuim brakes maker Brembo said on Monday it would restart some activities at its Curno, Mapello and Sellero plants in Italy from Tuesday after the government eased some of the restrictions put in...

reuters.com

Site opening announced

9 Mar 2020

Site closure war

13 Mar 2020

16 Mar 2020

23 Mar 2020

28 Apr 2020