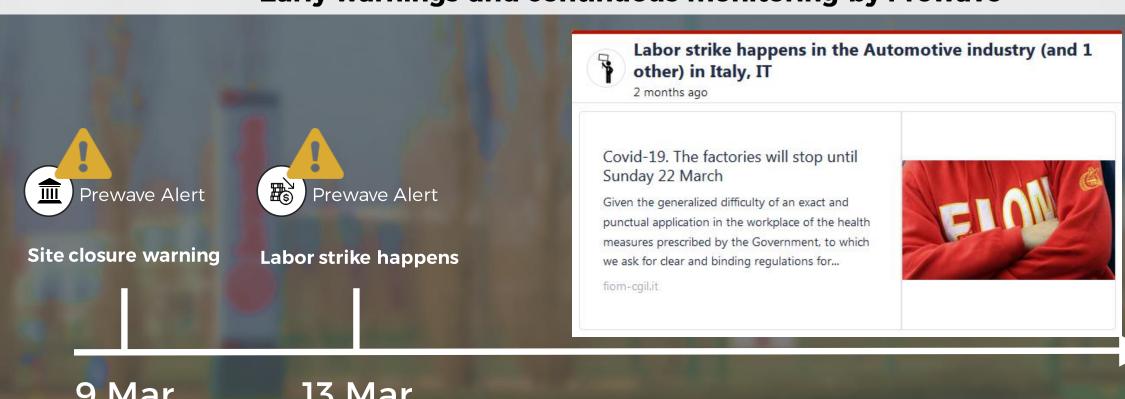

**Early warnings and continuous monitoring by Prewave** 





#### **Early warnings and continuous monitoring by Prewave**



9 Mar



### **Early warnings and continuous monitoring by Prewave**



9 Mar

13 Mar 2020



#### **Early warnings and continuous monitoring by Prewave**





### **Early warnings and continuous monitoring by Prewave**





#### **Early warnings and continuous monitoring by Prewave**



**Disruption Status** 

Limited

Production ramp-up is currently ongoing. 100% production foreseen within end of May

Global Key Account at Brembo



Site opening announced at Factory: BREMBO LA.CAM SRL. (Sellero) (and 2 others) in Italy,

18 days ago

#### Brembo to restart some Italy ops from Tuesday

Premuim brakes maker Brembo said on Monday it would restart some activities at its Curno, Mapello and Sellero plants in Italy from Tuesday after the government eased some of the restrictions put in...

reuters.com



Site opening announced

9 Mar 2020

Site closure war

13 Ma