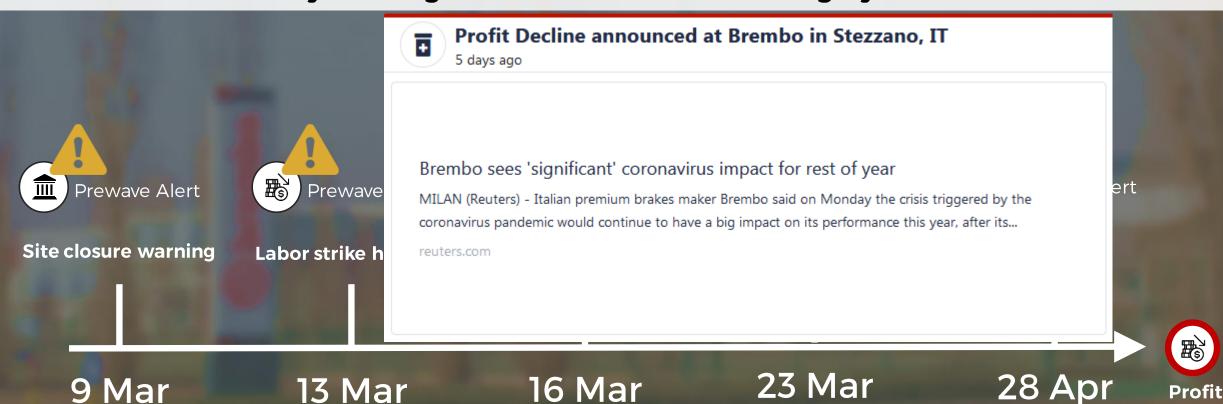

#### Brembo to restart some Italy ops from Tuesday

Premuim brakes maker Brembo said on Monday it would restart some activities at its Curno, Mapello and Sellero plants in Italy from Tuesday after the government eased some of the restrictions put in...

reuters.com

Site opening announced

9 Mar 2020

Site closure war

13 Mar 2020

16 Mar 2020

23 Mar 2020

28 Apr 2020