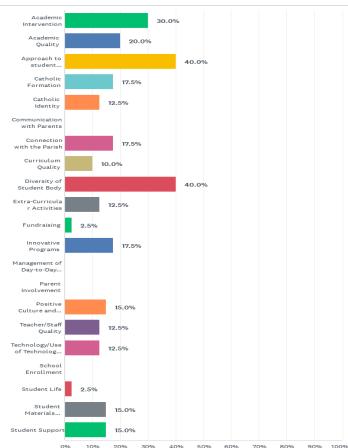

## Q3: Which three (3) of the following best describe what you believe are the school's greatest areas of need: