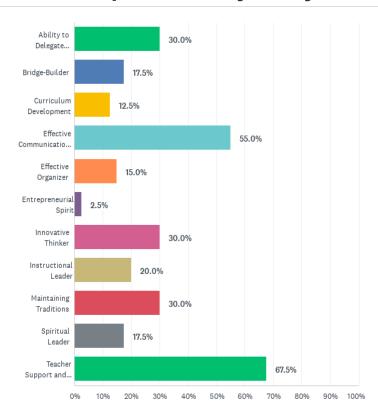

#### Q5: Choose the top three (3) traits you believe the next principal should possess to continue the school's positive trajectory:

Q6: If you had three wishes for The Franciscan School, what would they be?