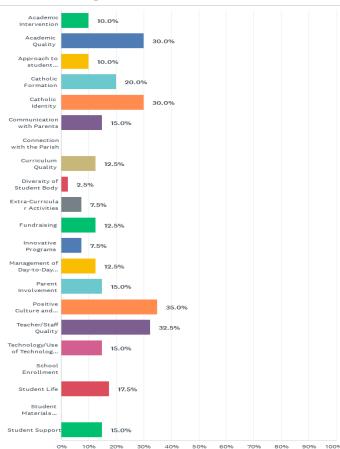

## Q2: Which three (3) of the following best describe what you believe are the school's greatest strengths: