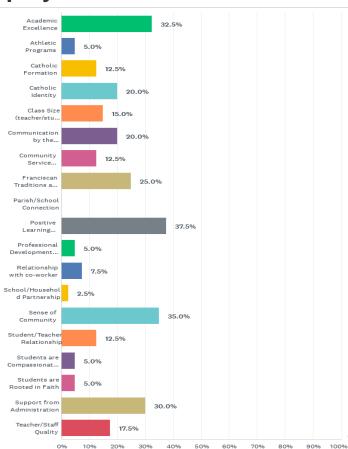

### Q1: Which three (3) of the following best describe what you value most about TFS as an employee: