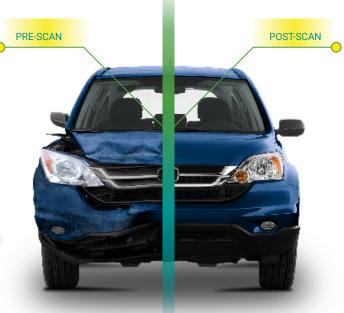

#### **Pre & Post Repair Scanning**

Self directed aftermarket QuickScan™ or OEM-validated remote scanning performed by our factory trained technicians on all major US, Asian and European vehicle brands. After each OEM scan, get a live technician to help explain the results and next-steps for the vehicle repair.