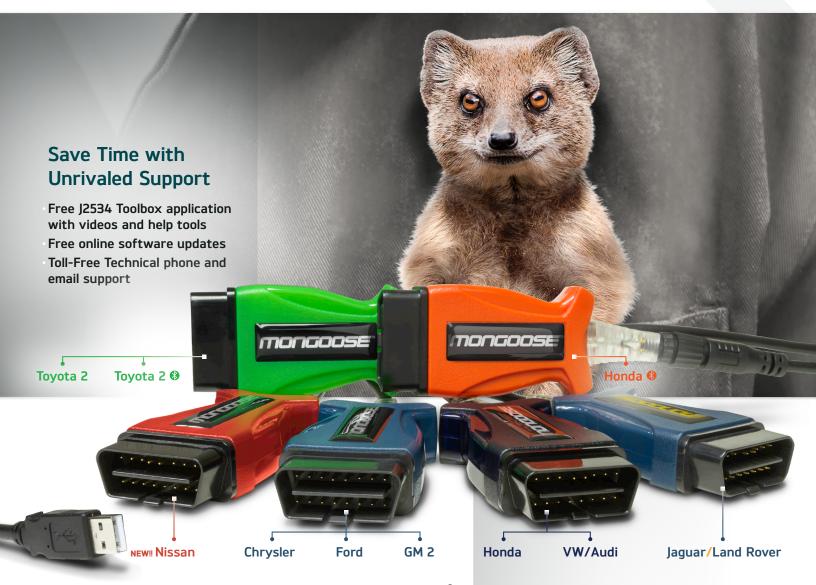

## Maximize Right to Repair with MongoosePro®!

MongoosePro® is our low-cost, compact tool designed to be a complete OE-specific "PassThru" J2534 vehicle interface that enables your PC to communicate and perform ECU diagnostics and reprogramming.

MongoosePro® is your portable, go-to solution proving you don't always have to go big to succeed!

### **OEM Diagnostics (apps)**

**BMW (ISTA)** Ford (FJDS)

GM (Tech2WIN & GDS2)

Honda (iHDS)

Jaguar/Land Rover (IDS)

Nissan (Consult III Plus R2R)

Toyota (TechStream)

VW/Audi (ODIS) Volvo (VIDA)

| MongoosePro®      | Emmission<br>Reprogramming | Body Control<br>Reprogramming | 0EM<br>Diagnostics |
|-------------------|----------------------------|-------------------------------|--------------------|
| Chrysler          | 1996 to Current            | 2010 to Current               | Coming Soon!       |
| Ford              | 1996 to Current            | 1996 to Current               | 2018               |
| GM2               | 1996 to Current            | 1996 to Current               | 1996 to Current    |
| Honda             | 2001 to Current            | 2007 to Current               | 1994 to Current    |
| Honda 😵           | 2001 to Current            | 2007 to Current               | 1994 to Current    |
| Jaguar/Land Rover | 1999                       | 1999                          | 1999 / 2006        |
| NEW!! Nissan*     | 1999                       | 2018                          | 2018               |
| Toyota 2          | 2001 to Current            | 2001 to Current               | 1996 to Current    |
| Toyota 2 🚯        | 2001 to Current            | 2001 to Current               | 1996 to Current    |
| VW/Audi           | 2004 to Current            | 2004 to Current               | 2004 to Current    |