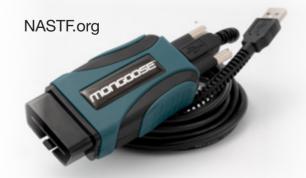

### Mongoose - Plus

### Extend Your Shop's Diagnostic & Programming Capabilities

#### **Device Attributes:**

- Repair Complex Vehicles in-Shop
- Economical
- Compact
- Ergonomic Form Factor

#### **NEW** Hardware Features:

- Rugged & ergonomic enclosure
- Detachable USB cable allowing for easy field replacement