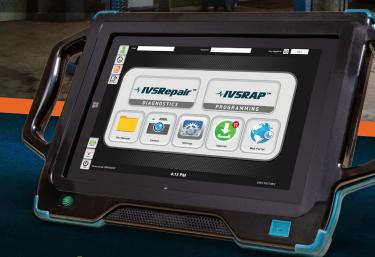

### *√IVSRAP*

Hassle-free Remote Assist Programming, including ADAS calibration, on a pay-per-use basis

### *♦ IV5Repair*

Full multi-brand diagnostic software includes scanning, live data, bi-directional controls, self-tests and ADAS functions