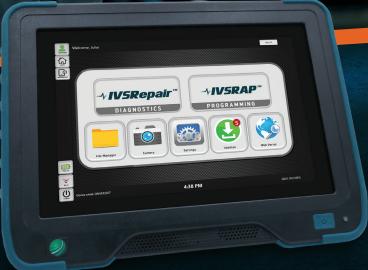

### *√IVSRAP*

Hassle-free Remote Assist Programming, including ADAS calibration, on a pay-per-use basis

### *♦ IV5Repair*

Full multi-brand diagnostic software includes scanning, live data, bi-directional controls, self-tests and ADAS functions