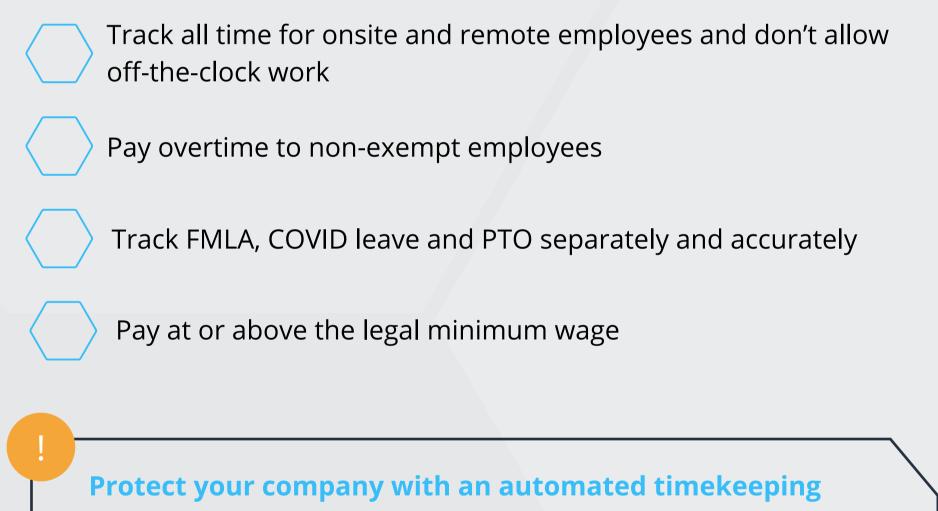

Protect your company with a secure digital HR system that simplifies handbook updates and ensures you never lose an I9, W4 or other critical paperwork.

system configured for legal attendance policies, FMLA and COVID leave, and compliant shift schedules.