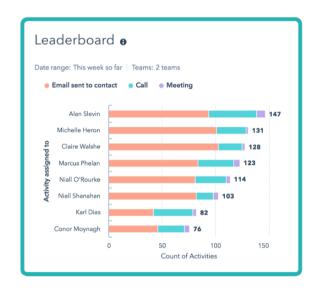

And with built-in reporting, get a crystal clear look at the metrics you care about most, whenever you want.

Monitor the number of new contacts you're capturing, report on the deals your sales team is working, and track all the tasks and activities that make up your relationships with customers.

### FREE FEATURES YOU'LL LOVE

- Seporting dashboardContact
- 🔮 management
- 🔮 Deals & tasks
- 🔮 Company insights