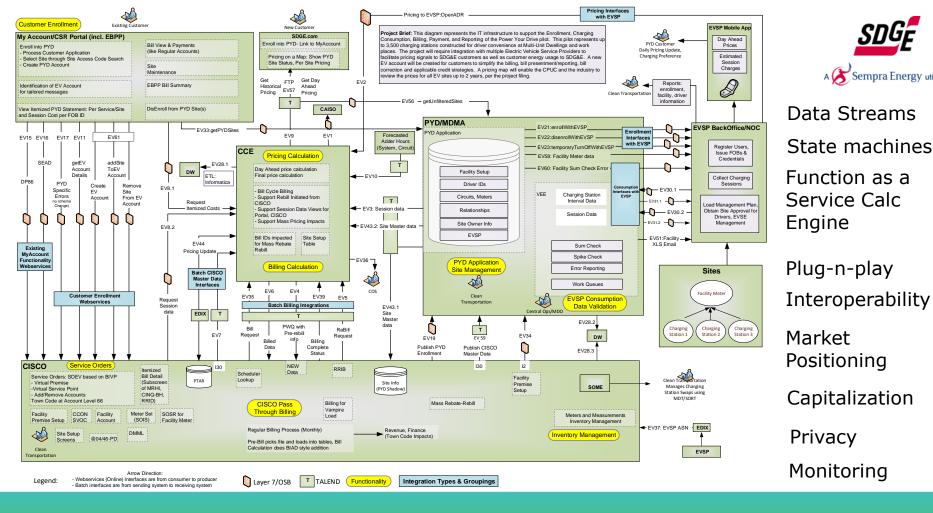

## **Next-Generation Cloud Applications: Grid-Based EV Rates** Rate Models

Sempra Energy utility

| Simplified View – Building Blocks |                       |                                          |                       | A Sempra Energy utility® |
|-----------------------------------|-----------------------|------------------------------------------|-----------------------|--------------------------|
| On-Premise<br>services            | API Gateway           | Cloud based<br>services                  | Hybrid Cloud<br>Model |                          |
| Digital                           | Asset (/MD)           | Centralized                              | l Network             |                          |
| services                          | Management            | Monitoring                               | Management            |                          |
| GIS, Map<br>overlays              | Calculation<br>Engine | Validation<br>Estimation<br>Editing (VEE | Interrogation         |                          |
| Customer<br>Engagement            | Billing,<br>Invoicing | CIS, CRM,<br>Enrollment                  |                       |                          |