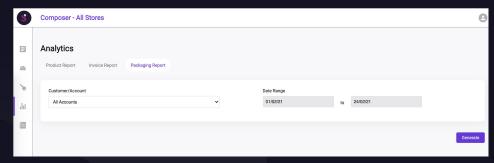

## packing reports.

Packaging stock management with customised reports & packing breakdown for each order - know what you use so you can forecast your buying.

| Customer         | Account | Black | Brown | Gift | Ribbon |
|------------------|---------|-------|-------|------|--------|
| Name             | Name    | Large | Large | Note |        |
| Online<br>Orders | SLERP   | 19    | 282   | 98   | 98     |