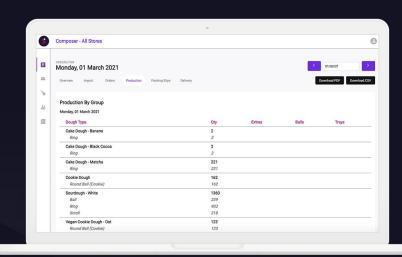

## daily production schedule.

Generates daily production schedules breaking down & combining quantities for all orders.