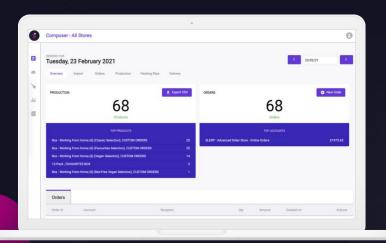

### your seamless order management solution.

Composer is a cloud-based solution that enables you to effortlessly consolidate and manage all your orders in one place automatically.

Allowing for perfectly orchestrated production and logistic operations when dealing with high-volumes of orders.

#### **Composer generates:**

- ✓ Production schedules
- Printable packing slips
- Invoices
- Logistics route planning (with integration)
- Customisable reporting
- Packaging stock management

All of the above can be filtered by status, date range and location giving a complete overview of your business in one space.