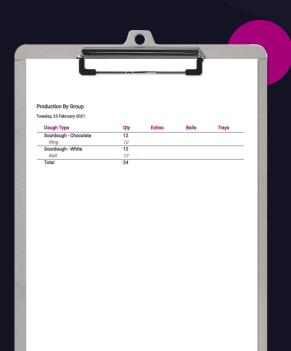

## packing slips.

Printable or downloadable for each order, including all customer & delivery details such as gift notes and ad-hoc requests.