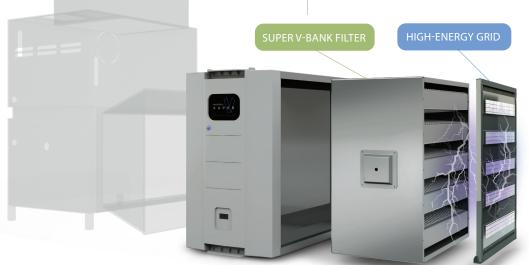

Filtration Unit CFM Capacity - 2000 CFM

Point of entry Medical grade air cleaning

Greater than Merv 16 efficiency with half the pressure drop

Microbial Inhibition property

Lock tight filtration seal - all air must pass through DFS Filter

Award Winning Patented DFS Technology

Deactivates mold, viruses, fungi and bacteria inside the filter

Most energy-efficient whole-house air cleaner

Up to 3 years of filter life (50% cycle duty)

211 square feet of filter media coverage