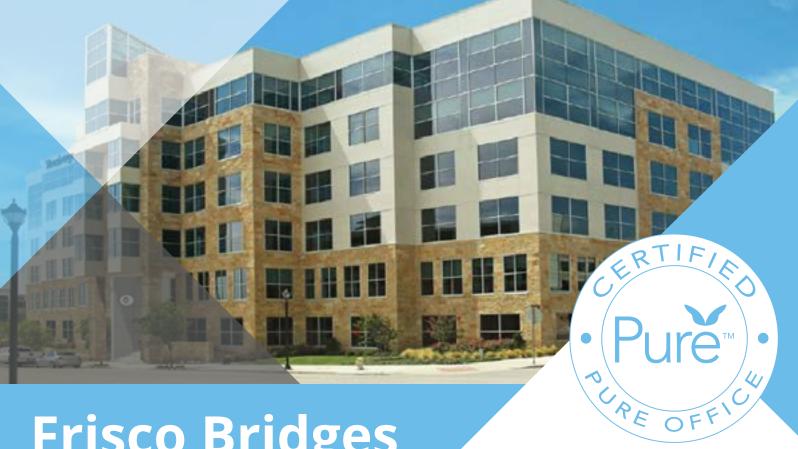

## **Frisco Bridges**

## **ABOUT THIS PROPERTY**

Frisco Bridges offers a 163,923 SF Class A Office Building in one of the most dynamic development concentrations in the US. Frisco Bridges is a 6-story building with direct access to the Dallas North Tollway. Amenities include Parks Pantry, a lounge to accommodate 32+ tenants. The building also features a fitness center, conference center and key-card access.

## **PURE OFFICE SPACES**

Installed air purification to capture 99.99% of all airborne viruses, bacteria and other ultrafine particles. Applied PURE Shield surface treatment to form a bacteriostatic barrier, preventing microorganisms from growing and killing COVID-19 for up to 90 days.