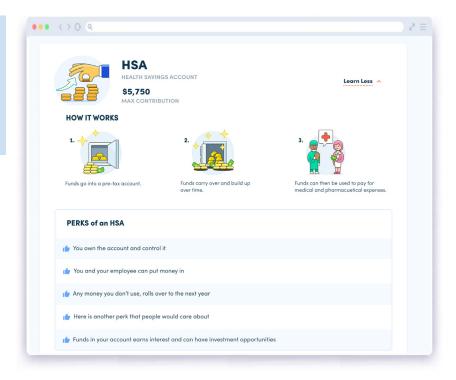

### Learn about the benefits of an HSA

If you employer offers an FSA, we'll share the benefits of an FSA as well.