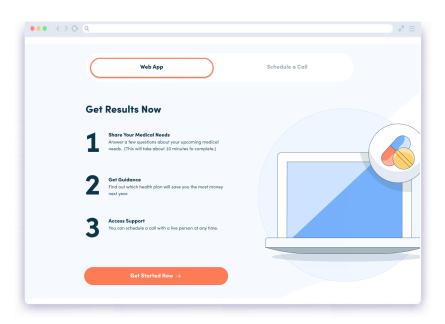

You can access Decision Doc on any device!

2 Share a little about yourself so we can pull up plan information specific to you.

If you don't have a work email, enter your personal email here.

1 Choose whether you would like to answer questions about your upcoming healthcare usage online or over the phone.

Questions take 5–6 minutes online. If you choose the phone option, our analysts will call you directly.