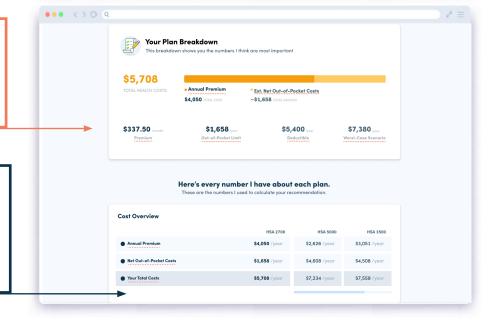

#### View your health plan options ranked by:

- Total costs (how much we predict you will spend on health care over the year)
- Total savings (how much we predict you will save on health care over the year)
- The worst case scenario (the most you could spend on health care over the year)

Understand how your health care costs will breakdown over the year for the winning plan:

See how your health care costs breakdown for each plan option:

- See how much of your health care costs go to premiums vs. out-of-pocket costs
- Compare these numbers for each plan option