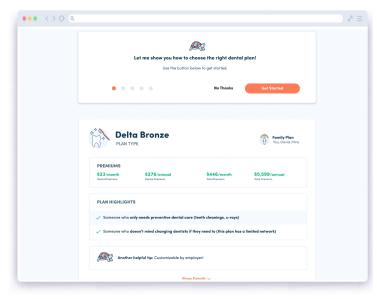

2 Results: Use the results navigation bar to view toggle between healthcare, dental and vision When you reach your results, you'll immediately see your winning health plan. Click on "dental" or "vision" to view guidance on those benefits.

When you click download, you'll get a PDF of all guidance: health, dental and vision

- Check out your premium costs on each plan
- Learn about key highlights that make each plan stand out, such as whether they cover orthodontia
- Dig into the full coverage details