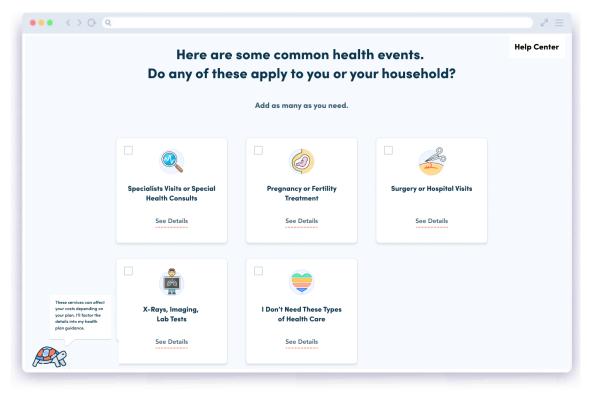

### 2 Share your expected health care usage.

We'll ask about major health events, like surgeries and specialists, and routine care, like your prescriptions and PCP visits. We'll also ask if you want guidance on your dental and vision plans.

#### Questions if you stay online?

- Click "Help Center" to email support or schedule a call with an analyst.
- Don't know a term? Click on the "glossary" button.
- Theo the turtle has helpful hints and resources.