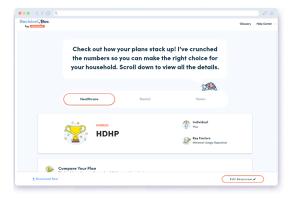

## vision guidance.

000 () Q

See which health plan will save you the most money next year.

We highlight who's on the plan and the major factors contributing to costs.

#### View your health plan options ranked by:

- Total costs (how much we predict you will spend on health care over the year)
- Total savings (how much we predict you will save on health care over the year)
- The worst case scenario (the most you could spend on health care over the year)

Click on the different titles below the bar graph to see each different view.

Healthcare

Dental

Withler:
HSA 2700
Healthcare Plan Name

French Plan
Now, South, Allow
Now, South,

Navigate between your healthcare, dental, and