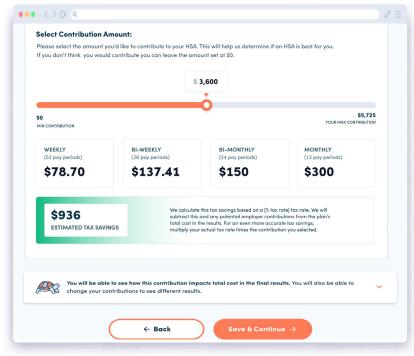

### 2 See the affect of your potential contribution

Slide the bar to see how much you can save in taxes depending on your contribution.