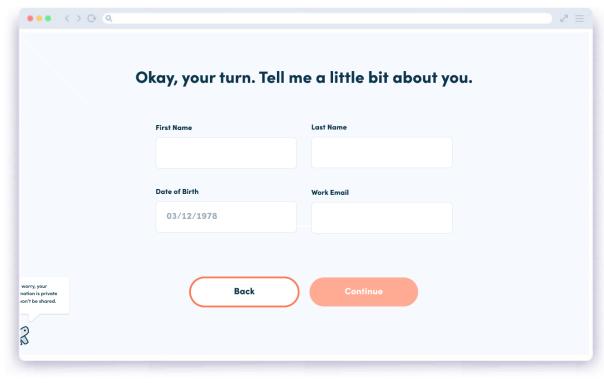

You can access Decision Doc on any device!

2 Share a little about yourself so we can pull up plan information specific to you.

If you don't have a work email, enter your personal email here.

1 Choose whether you would like to answer questions about your upcoming healthcare usage online or over the phone.