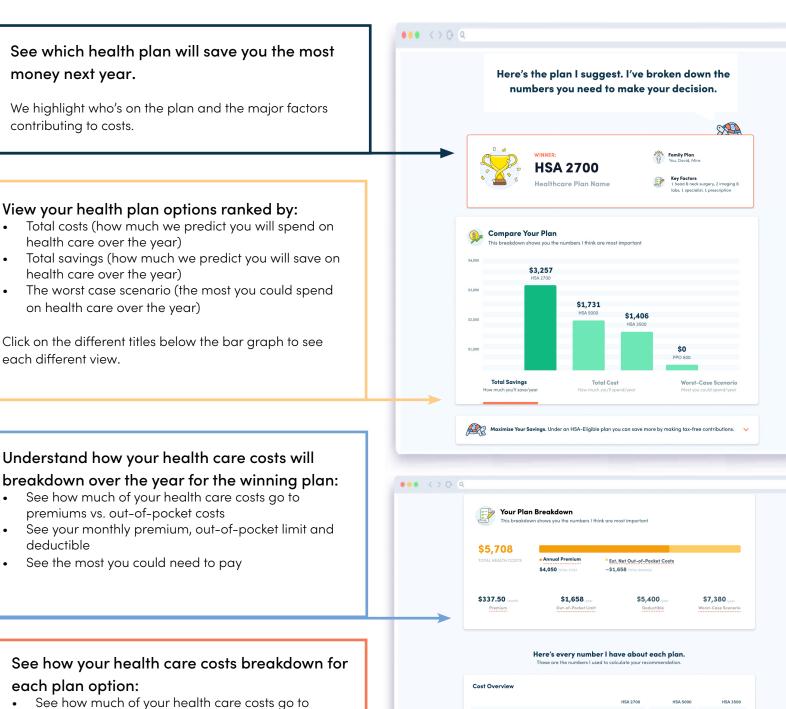

Annual Premiu

Your Total Cost:

Net Out-of-Pocket Cost

\$4.050 /vec

\$1,658 /yea

\$5,708 /ve

\$2.626 /vec

\$4,608 /yec

\$7,234 /year

\$3.051 /veg

\$4,508 /year

\$7,559 /year

ZE

premiums vs. out-of-pocket costs

Compare these numbers for each plan option

**MyHealthMath**<sup>®</sup>