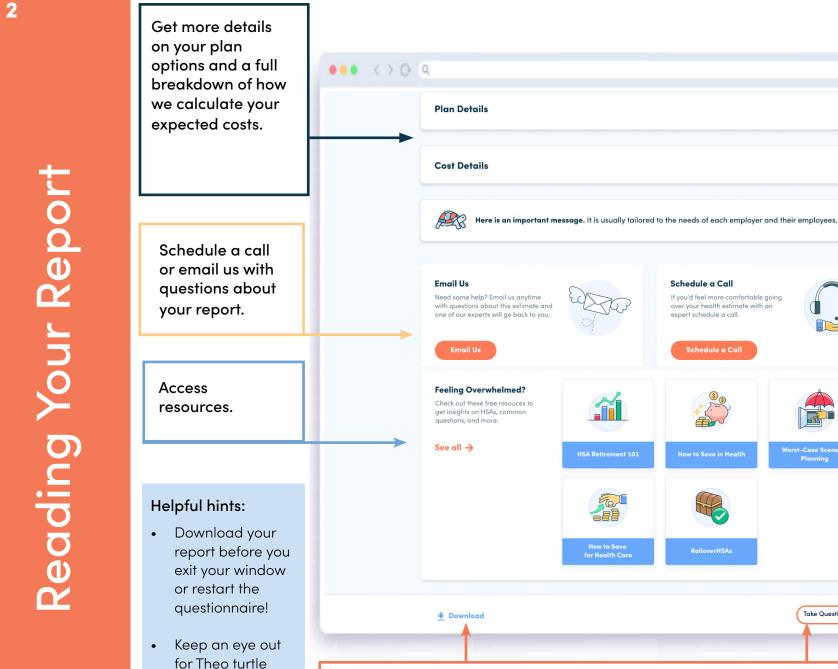

call-outs! Click on

them for more

information.

Download your report to

view later.

for Health Care Take Questionnaire Again Enroll in Plan Take the questionnaire Enroll in your health plan. again.

Schedule a Call

expert schedule a call.

If you'd feel more comfortable going

over your health estimate with an

2 =