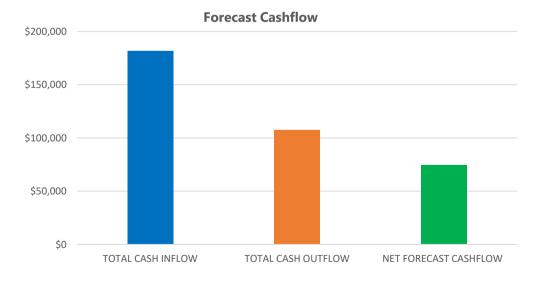

## **PRELIMINARY ASSESSMENT - CASHFLOW**

| i) Cash Inflow             | MONTHLY  | YEARLY    |
|----------------------------|----------|-----------|
| PAYG / Salary Income(s)    | \$15,000 | \$180,000 |
| Investment Income          | \$2,042  | \$24,500  |
| Business Income            | \$2,917  | \$35,000  |
| Other Income (Enter)       | \$0      | \$0       |
| PAYG Tax                   | \$4,819  | \$57,832  |
| TOTAL CASH INFLOW          | \$15,139 | \$181,668 |
| ii) Cash Outflow           | MONTHLY  | YEARLY    |
| Living Expenses            |          |           |
| Total Living Expenses      | \$4,090  | \$49,080  |
| Continuing Rental Expense  | \$0      | \$0       |
| Debt Repayments            | \$4,090  | \$49,080  |
| Home Loan Repayments       | \$4,852  | \$58,220  |
| Investment Loan Repayments | \$0      | \$0       |
| Business Loan Repayments   | \$0      | \$0       |
| Personal Loan Repayments   | \$0      | \$0       |
|                            | \$4,852  | \$58,220  |
| TOTAL CASH OUTFLOW         | \$8,942  | \$107,300 |
| NET FORECAST CASHFLOW      | \$6,197  | \$74,368  |

**Net Forecast Cashflow** simulates your actual cash surplus taking into account your current position and after entering in to new debt. This forecast is based on your current income, expenses and interest rates and does not take into account any changing circumstances.