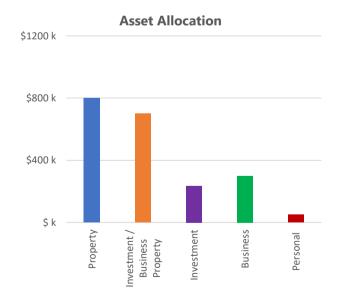

## **PRELIMINARY ASSESSMENT**

| Example     |                                                                                                                             |                                                                                                                                                                                                                                                                                                                                                                                                                                                                                              |
|-------------|-----------------------------------------------------------------------------------------------------------------------------|----------------------------------------------------------------------------------------------------------------------------------------------------------------------------------------------------------------------------------------------------------------------------------------------------------------------------------------------------------------------------------------------------------------------------------------------------------------------------------------------|
|             |                                                                                                                             |                                                                                                                                                                                                                                                                                                                                                                                                                                                                                              |
| \$522,400   | New Mortgage Loans                                                                                                          | \$500,000                                                                                                                                                                                                                                                                                                                                                                                                                                                                                    |
| \$2,478.98  | New Loan Repayments                                                                                                         | \$2,372.69                                                                                                                                                                                                                                                                                                                                                                                                                                                                                   |
| \$1,719.57  | Minimum Loan Repayments (Based on Interest Only)                                                                            | \$1,645.83                                                                                                                                                                                                                                                                                                                                                                                                                                                                                   |
| \$1,022,400 | Proposed Loan Repayments (Based on Remaining P&I Loan term)                                                                 | \$4,851.67                                                                                                                                                                                                                                                                                                                                                                                                                                                                                   |
|             | ı                                                                                                                           |                                                                                                                                                                                                                                                                                                                                                                                                                                                                                              |
| \$800,000   | Home Loans                                                                                                                  | \$500,000                                                                                                                                                                                                                                                                                                                                                                                                                                                                                    |
| \$700,000   | Investment Property Loans                                                                                                   | \$522,400                                                                                                                                                                                                                                                                                                                                                                                                                                                                                    |
| \$235,000   | Business Mortgage Loans                                                                                                     | \$0                                                                                                                                                                                                                                                                                                                                                                                                                                                                                          |
| \$300,000   | Investment Loans                                                                                                            | \$0                                                                                                                                                                                                                                                                                                                                                                                                                                                                                          |
| \$50,000    | Business Loans                                                                                                              | \$0                                                                                                                                                                                                                                                                                                                                                                                                                                                                                          |
| \$0         | Personal Loans                                                                                                              | \$0                                                                                                                                                                                                                                                                                                                                                                                                                                                                                          |
| \$2,085,000 | TOTAL LIABILITIES                                                                                                           | \$1,022,400                                                                                                                                                                                                                                                                                                                                                                                                                                                                                  |
| \$1,062,600 | DEBT TO ASSET RATIO                                                                                                         | 49.0%                                                                                                                                                                                                                                                                                                                                                                                                                                                                                        |
|             | \$522,400<br>\$2,478.98<br>\$1,719.57<br>\$1,022,400<br>\$800,000<br>\$700,000<br>\$235,000<br>\$300,000<br>\$50,000<br>\$0 | \$522,400  New Mortgage Loans  \$2,478.98  New Loan Repayments (Based on P&I)  Minimum Loan Repayments (Based on Interest Only)  \$1,022,400  Proposed Loan Repayments (Based on Remaining P&I Loan term)  \$800,000  Home Loans  \$700,000  Investment Property Loans  \$235,000  Business Mortgage Loans  \$1,022,400  Proposed Loan Repayments (Based on Remaining P&I Loan term)  The loans  Investment Loans  \$235,000  Business Loans  Personal Loans  \$2,085,000  TOTAL LIABILITIES |