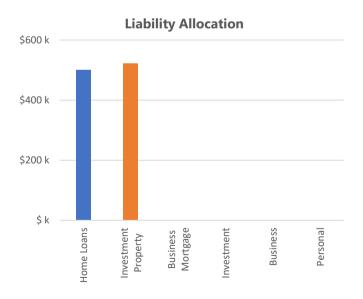

## **PRELIMINARY ASSESSMENT**

| Example     |                                                                                                                             |                                                                                                                                                                                                                                                                                                                                                                                                                                                                                              |
|-------------|-----------------------------------------------------------------------------------------------------------------------------|----------------------------------------------------------------------------------------------------------------------------------------------------------------------------------------------------------------------------------------------------------------------------------------------------------------------------------------------------------------------------------------------------------------------------------------------------------------------------------------------|
|             |                                                                                                                             |                                                                                                                                                                                                                                                                                                                                                                                                                                                                                              |
| \$522,400   | New Mortgage Loans                                                                                                          | \$500,000                                                                                                                                                                                                                                                                                                                                                                                                                                                                                    |
| \$2,478.98  | New Loan Repayments                                                                                                         | \$2,372.69                                                                                                                                                                                                                                                                                                                                                                                                                                                                                   |
| \$1,719.57  | Minimum Loan Repayments (Based on Interest Only)                                                                            | \$1,645.83                                                                                                                                                                                                                                                                                                                                                                                                                                                                                   |
| \$1,022,400 | Proposed Loan Repayments (Based on Remaining P&I Loan term)                                                                 | \$4,851.67                                                                                                                                                                                                                                                                                                                                                                                                                                                                                   |
|             | ı                                                                                                                           |                                                                                                                                                                                                                                                                                                                                                                                                                                                                                              |
| \$800,000   | Home Loans                                                                                                                  | \$500,000                                                                                                                                                                                                                                                                                                                                                                                                                                                                                    |
| \$700,000   | Investment Property Loans                                                                                                   | \$522,400                                                                                                                                                                                                                                                                                                                                                                                                                                                                                    |
| \$235,000   | Business Mortgage Loans                                                                                                     | \$0                                                                                                                                                                                                                                                                                                                                                                                                                                                                                          |
| \$300,000   | Investment Loans                                                                                                            | \$0                                                                                                                                                                                                                                                                                                                                                                                                                                                                                          |
| \$50,000    | Business Loans                                                                                                              | \$0                                                                                                                                                                                                                                                                                                                                                                                                                                                                                          |
| \$0         | Personal Loans                                                                                                              | \$0                                                                                                                                                                                                                                                                                                                                                                                                                                                                                          |
| \$2,085,000 | TOTAL LIABILITIES                                                                                                           | \$1,022,400                                                                                                                                                                                                                                                                                                                                                                                                                                                                                  |
| \$1,062,600 | DEBT TO ASSET RATIO                                                                                                         | 49.0%                                                                                                                                                                                                                                                                                                                                                                                                                                                                                        |
|             | \$522,400<br>\$2,478.98<br>\$1,719.57<br>\$1,022,400<br>\$800,000<br>\$700,000<br>\$235,000<br>\$300,000<br>\$50,000<br>\$0 | \$522,400  New Mortgage Loans  \$2,478.98  New Loan Repayments (Based on P&I)  Minimum Loan Repayments (Based on Interest Only)  \$1,022,400  Proposed Loan Repayments (Based on Remaining P&I Loan term)  \$800,000  Home Loans  \$700,000  Investment Property Loans  \$235,000  Business Mortgage Loans  \$1,022,400  Proposed Loan Repayments (Based on Remaining P&I Loan term)  The loans  Investment Loans  \$235,000  Business Loans  Personal Loans  \$2,085,000  TOTAL LIABILITIES |