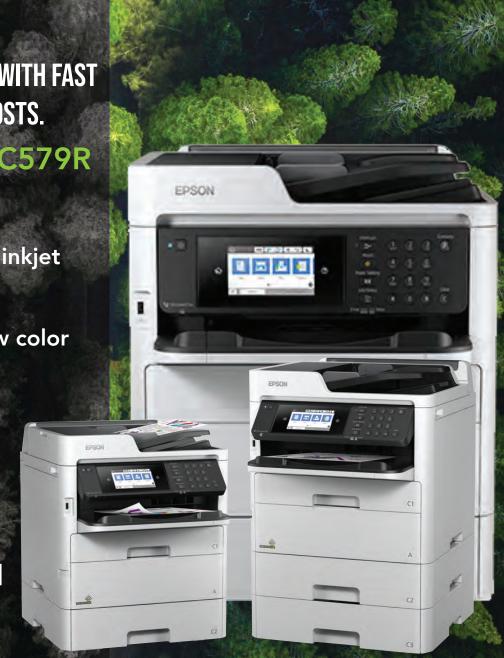

PHONE: (888) 357-4277

THE COMPACT NETWORK MFP WITH FAST SPEEDS AND LOW PRINTING COSTS.

WorkForce Pro WF-C579R

Print/Copy/Scan/Fax

Powered by PrecisionCore inkjet technology

Easy on your budget — low color printing costs