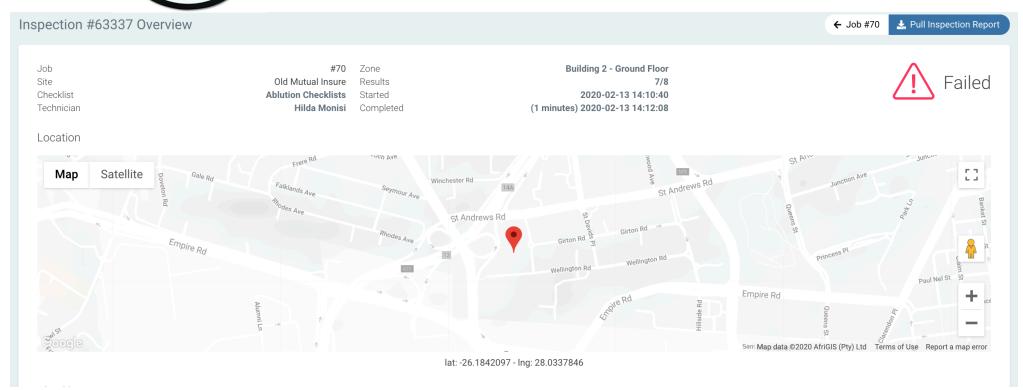

#### Site Breakdown by Risk Classification

Of the client's 1 sites, 0 have one or more assets that carry risk.