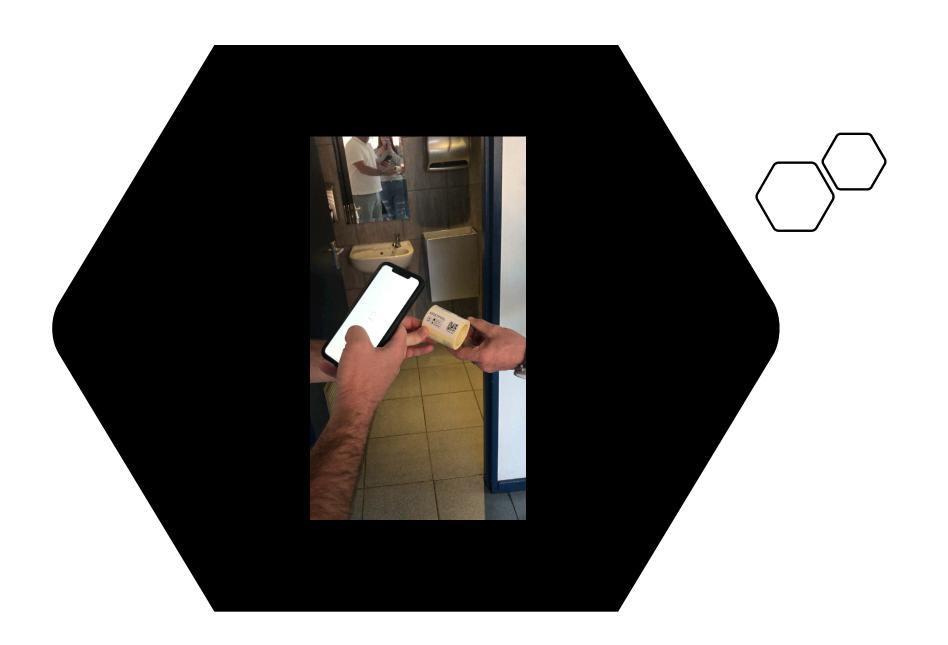

### On-Boarding of Washrooms

It is as easy as putting on a QR code

### Say Good-Bye to Paper and Hello to the Future of Checklists

Checklist