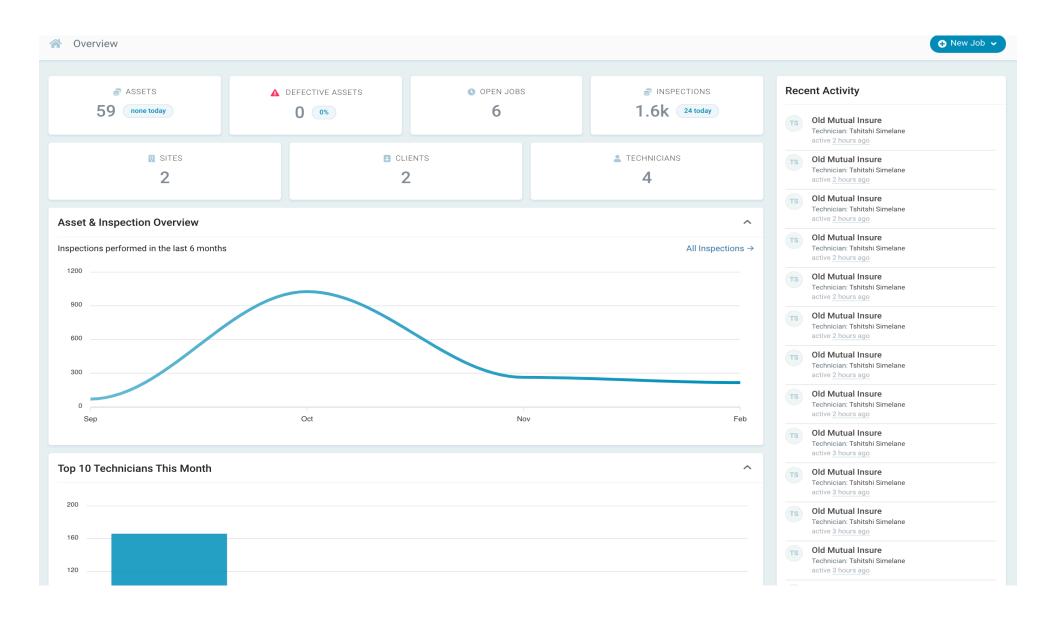

## How?

#### Site Breakdown by Risk Classification

Of the client's 1 sites, 0 have one or more assets that carry risk.