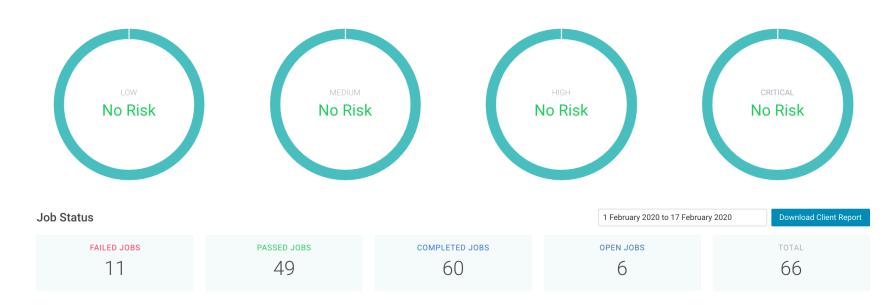

#### Site Breakdown by Risk Classification

Of the client's 1 sites, 0 have one or more assets that carry risk.