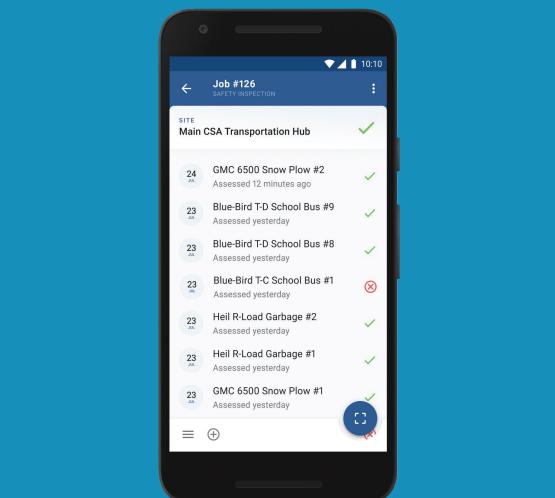

## Scan the barcode and A technician completes the

select the appropriate checklist. checklist based on type of asset.

Measure

Asset risk is then calculated

based on the outcome of the

Inspect

**ADMIN DASHBOARD** VIEW