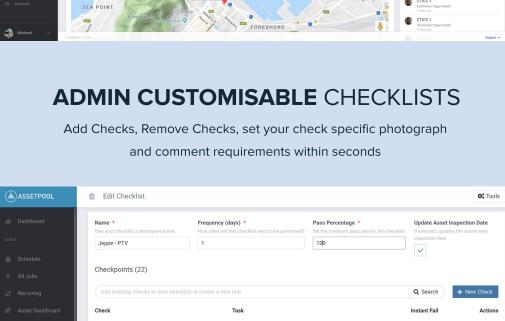

### CTICC 1 Recent Inspection Locations Satellite THREE

23

180 2.39%

**DEDICATED & SUPPORTED** 

MOBILE APP

Check all seat belt clips are functional. Check to if belt...

Check if spare Tyre is on the vehicle and full of air Check the windscreen wipers are working correctly

Check if the licence disc is within valid date Comment on...

Check all Tyres: Thread Side wall...

Check all windows for cracks & chips

Easy to use, supports a wide range of devices, works offline, anywhere.