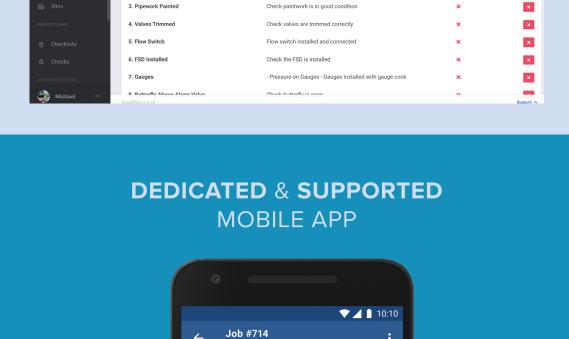

### Update Asset Inspection Date Frequency (days) \* Sprinkler Control Valves 120

and comment requirements within seconds

Check the valve chamber is clean 1. Valve Chamber Clean Check the floor brackets are secure - if applicable