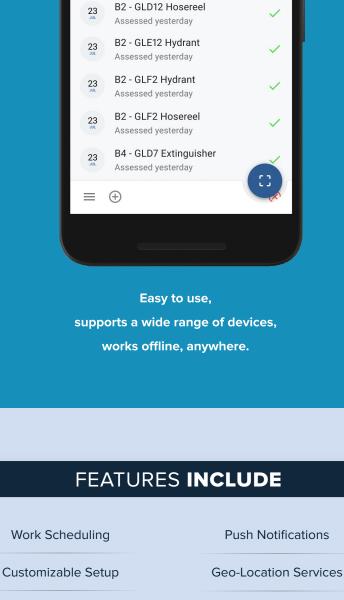

A09 Madison Square Gardens

B1 - GLD7 Extinguisher Assessed 2 hours ago B1 - GLF2 Extinguisher Assessed 3 hours ago

GET **STARTED** 

Sign up takes less than a minute.

Scan the QR code to sign up with Assetpool today!