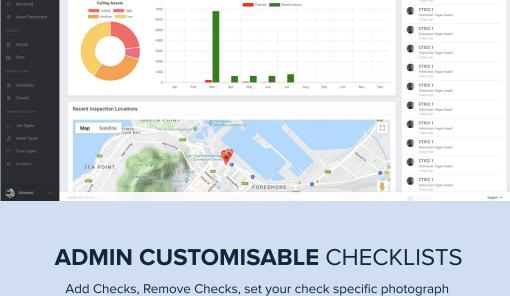

### 183 94 23 180 2.39%

**ADMIN DASHBOARD** VIEW

Your business at a glance, Control & Reporting from anywhere in the world