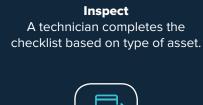

Scan

Scan the barcode and

select the appropriate checklist.

Asset risk is then calculated based on the outcome of the

inspection.

7.5k

ii Edit Checklist

Checkpoints (13)