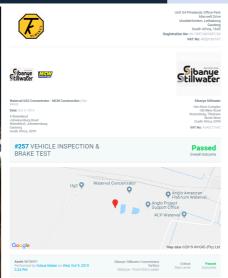

Turnkey used to perform a brake test, store a printed record of the test on site, within a couple of days transport the evidence back to their head office, at which point they would capture the report details into an Excel spread sheet and send this on to the relevant mine. AssetPool captures & records the test live as the test is done and stores the evidence in the cloud where their customer can access the information at any time. Providing ultimate compliance & peace of mind.

## **KEY BENIFITS**

- · Machine physical condition monitoring
- Mine Risk Management Reducing downtime
- Staff efficiency & performance management
- Paperless record keeping Immediate data access
- Machine & Staff location verification Geo Location
- Own fleet & asset management