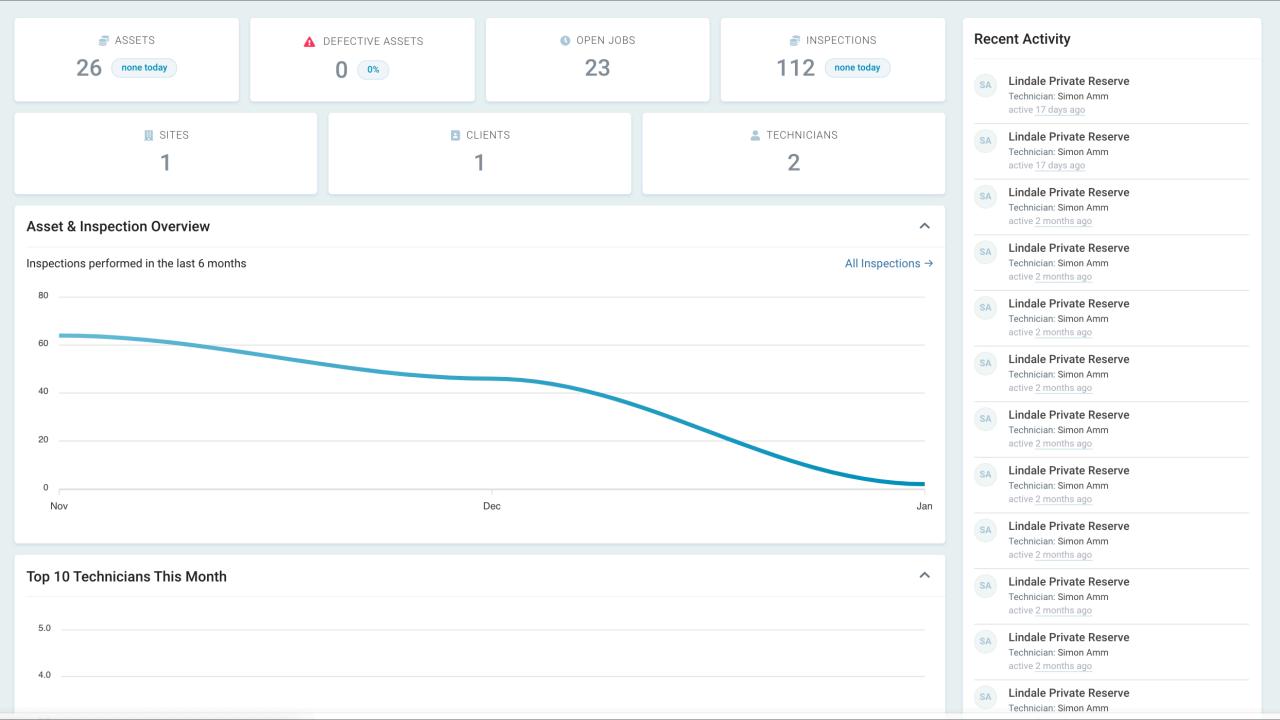

#### **Latest Inspections**

| ID    | ASSET                        | JOB & CHECKLIST                                           | DATE & TECHNICIAN       | OUTCOME  |
|-------|------------------------------|-----------------------------------------------------------|-------------------------|----------|
| 58324 | Dam KaSmiley                 | 41 - Fence Inspection<br>Checklist: 1KM - Fence Checklist | 2020-01-31<br>Simon Amm | ✓ Passed |
| 58317 | Lyncrest Gate                | 41 - Fence Inspection<br>Checklist: 1KM - Fence Checklist | 2020-01-31<br>Simon Amm | ✓ Passed |
| 48614 | Shortlands/Milo 1            | 40 - Fence Inspection<br>Checklist: 1KM - Fence Checklist | 2019-12-14<br>Simon Amm | ✓ Passed |
| 48600 | Shortlands Gate              | 40 - Fence Inspection<br>Checklist: 1KM - Fence Checklist | 2019-12-14<br>Simon Amm | ✓ Passed |
| 48592 | Lyncrest/ Shortlands         | 40 - Fence Inspection<br>Checklist: 1KM - Fence Checklist | 2019-12-14<br>Simon Amm | ✓ Passed |
| 48586 | Maganca                      | 40 - Fence Inspection<br>Checklist: 1KM - Fence Checklist | 2019-12-14<br>Simon Amm | ✓ Passed |
| 48571 | Lyncrest Gate                | 40 - Fence Inspection<br>Checklist: 1KM - Fence Checklist | 2019-12-14<br>Simon Amm | ✓ Passed |
| 48374 | Flats Hopeleigh/Lindale Gate | 36 - Fence Inspection<br>Checklist: 1KM - Fence Checklist | 2019-12-14<br>Simon Amm | ✓ Passed |
| 48372 | Key12/Trevor Tar Road        | 36 - Fence Inspection<br>Checklist: 1KM - Fence Checklist | 2019-12-14<br>Simon Amm | ✓ Passed |
| 48369 | Butch Tar                    | 14 - Fence Inspection<br>Checklist: 1KM - Fence Checklist | 2019-12-14<br>Simon Amm | ✓ Passed |

### Instant Access to Information?

- Time the inspection was done
- Location of the asset
- Risk the asset carries
- Who did the inspection
- Photographic Evidence