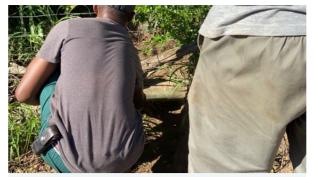

Scan

Scan the barcode and select the appropriate checklist.

Inspect

A technician completes the checklist based on type of asset.

Measure

Asset risk is then calculated based on the outcome of the inspection.