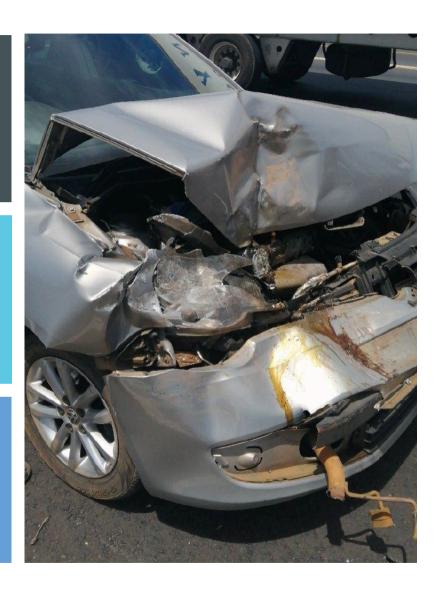

Check: DESCRIPTION OF ACCIDENT

The lady in front of me she hit the dead break and the was a car in front of her and I drove in to her and she bumps other car

- Time the inspection was done
- Location of the asset
- What asset it was
- Risk of the asset carries
- Who did the inspection
- Photographic Evidence