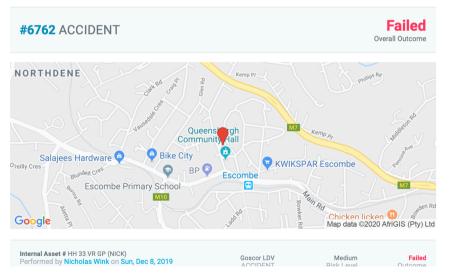

## Where? – Anywhere!

Started: Sun, Dec 8, 2019 12:49 AM

Completed: Sun, Dec 8, 2019 12:55 AM 3 Circuit Road

Westmead, Pinetown KwaZulu-Natal South Africa, 3608 4 2nd Commercia Midrand, Midrand Gauteng South Africa, 1682