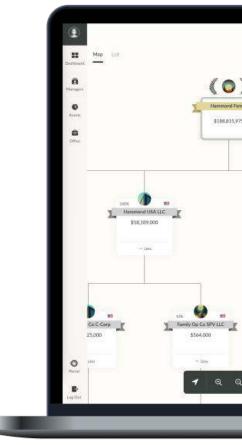

#### Visualize your estate plan with the Entity Lens.

See the impact of your estate planning decisions and visually render your entire legal structure to validate your planning.

0 ₹ 0