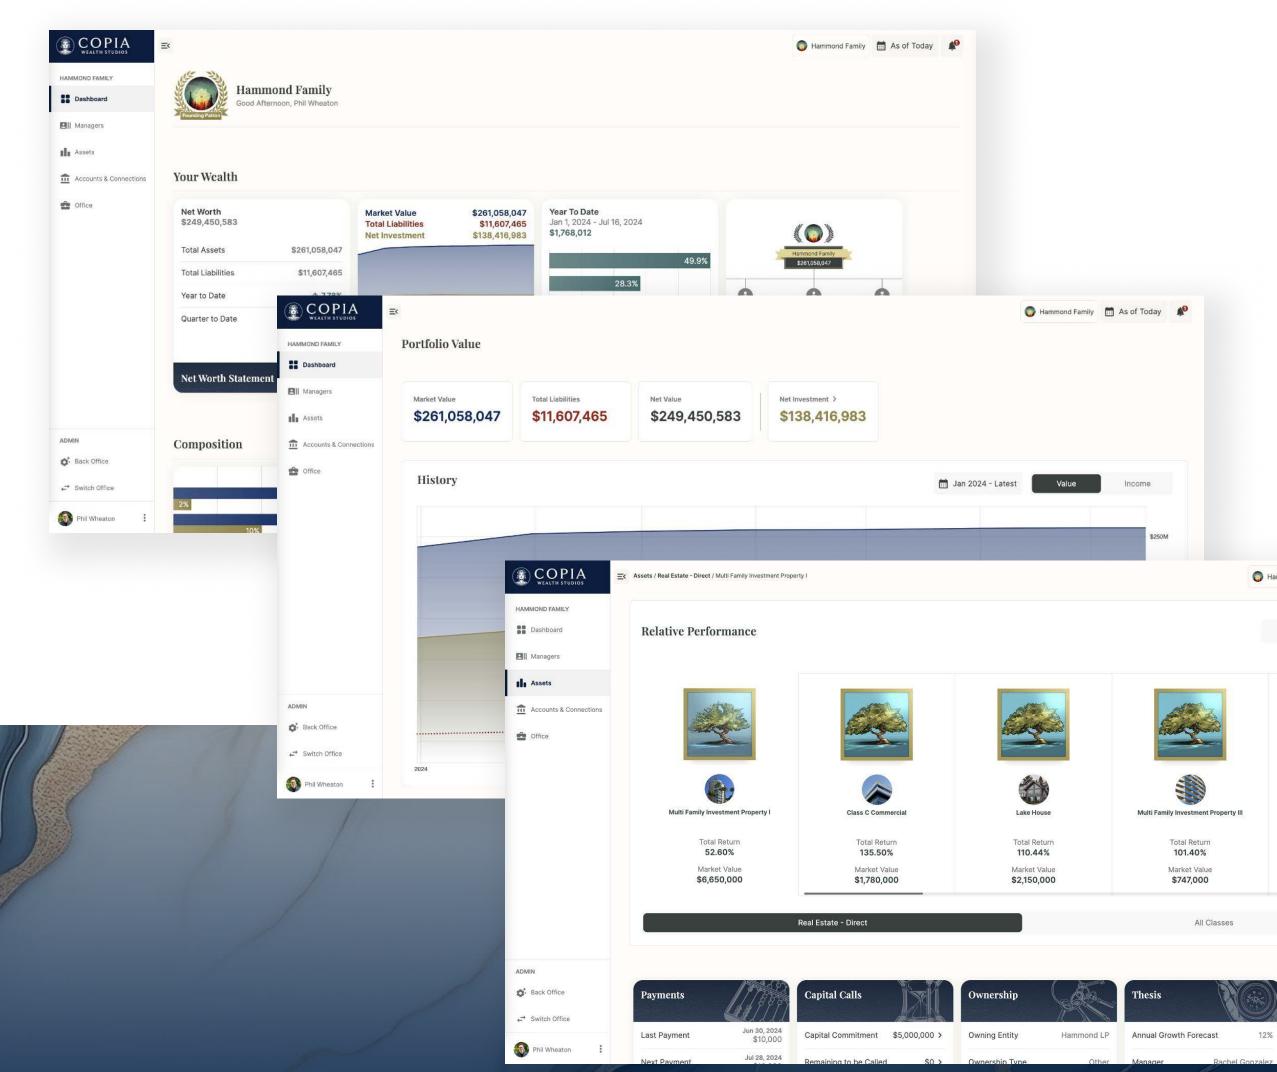

#### Put your Assets Under Intelligence<sup>TM</sup>.

Copia automatically generates actionable insights. It uses machine learning so you can optimize your time and reduce errors.

#### Get more out of Copia, with the Lens Store<sup>TM</sup>

Deep dive in key performance metrics for all your assets and managers. Then collaborate with stakeholders and your next generation.

Copyright © 2024 Copia Wealth Studios Inc. All Rights Reserved.