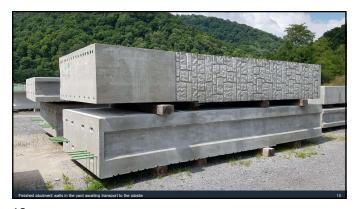

## Production Functional Areas

- SAFETY
- Quality Control PCI Certified
- Production Control
  - Scheduling & Material Acquisition
- Production Supervisors

  - ShopPlant ProductionBatch Plant

  - Yard



14



































































| PENNSTRESS                                                                                                                                      | BEAM TICKET  Job: B0321 Piece: BM-1 PaDOT/Greene/Stahl Sheaffer Engineering                  |
|-------------------------------------------------------------------------------------------------------------------------------------------------|----------------------------------------------------------------------------------------------|
| V-Sect: 24x48 Specified length: set Bed 1 Pour: 1 Position: 1 Poure lelease Strength: 10,029 psi (6,800 Reg'd Piece Marking: B0321-BM-1 P1-B1-1 | 73.45 Ft. Strands: 34 ed: 9/21/17 Released: 9/25/17  N Shipping Break: N/A (8.000 pc; Peodd) |
| Special P