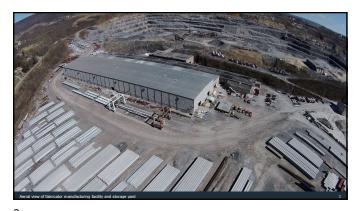

## Production Functional Areas

- SAFETY
- Quality Control PCI Certified
- Production Control
  - Scheduling & Material Acquisition
- Production Supervisors

  - ShopPlant ProductionBatch Plant

  - Yard

14

| PENNSTRESS                                                                                                                                      | BEAM TICKET  Job: B0321 Piece: BM-1 PaDOT/Greene/Stahl Sheaffer Engineering                  |
|-------------------------------------------------------------------------------------------------------------------------------------------------|----------------------------------------------------------------------------------------------|
| V-Sect: 24x48 Specified length: set Bed 1 Pour: 1 Position: 1 Poure lelease Strength: 10,029 psi (6,800 Reg'd Piece Marking: B0321-BM-1 P1-B1-1 | 73.45 Ft. Strands: 34 ed: 9/21/17 Released: 9/25/17  N Shipping Break: N/A (8.000 pc; Peodd) |
| Special Production Issues:  Routine finishing Initial each item as it is o                                                                      |                                                                                              |