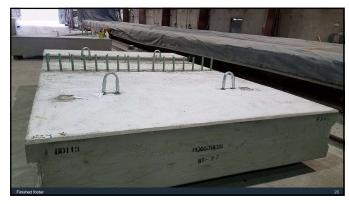

## Production Functional Areas

- SAFETY
- Quality Control PCI Certified
- Production Control
  - Scheduling & Material Acquisition
- Production Supervisors

  - ShopPlant ProductionBatch Plant

  - Yard



14



































































| PENNSTRESS                                                                                                                                      | BEAM TICKET  Job: B0321 Piece: BM-1 PaDOT/Greene/Stahl Sheaffer Engineering                  |
|-------------------------------------------------------------------------------------------------------------------------------------------------|----------------------------------------------------------------------------------------------|
| V-Sect: 24x48 Specified length: set Bed 1 Pour: 1 Position: 1 Poure lelease Strength: 10,029 psi (6,800 Reg'd Piece Marking: B0321-BM-1 P1-B1-1 | 73.45 Ft. Strands: 34 ed: 9/21/17 Released: 9/25/17  N Shipping Break: N/A (8.000 pc; Peodd) |
| Special Produ