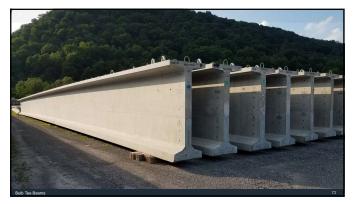

ng                  |
|-------------------------------------------------------------------------------------------------------------------------------------------------|----------------------------------------------------------------------------------------------|
| V-Sect: 24x48 Specified length: set Bed 1 Pour: 1 Position: 1 Poure lelease Strength: 10,029 psi (6,800 Reg'd Piece Marking: B0321-BM-1 P1-B1-1 | 73.45 Ft. Strands: 34 ed: 9/21/17 Released: 9/25/17  N Shipping Break: N/A (8.000 pc; Peodd) |
| Special Production Issues:  Routine finishing Initial each item as it is o                                                                      |                                                                                              |





















































74



/5