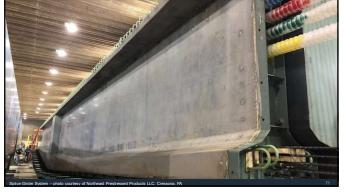

eering                  |
|-------------------------------------------------------------------------------------------------------------------------------------------------|----------------------------------------------------------------------------------------------|
| V-Sect: 24x48 Specified length: set Bed 1 Pour: 1 Position: 1 Poure lelease Strength: 10,029 psi (6,800 Reg'd Piece Marking: B0321-BM-1 P1-B1-1 | 73.45 Ft. Strands: 34 ed: 9/21/17 Released: 9/25/17  N Shipping Break: N/A (8.000 pc; Peodd) |
| Special Production Issues:  Routine finishing Initial each item as it is o                                                                      |                                                                                              |





















































74



/5