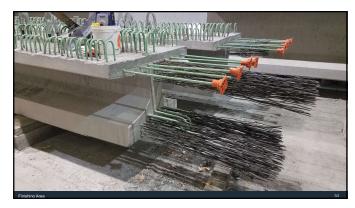

PaDOT/Greene/Stahl Sheaffer Engineering                  |
|-------------------------------------------------------------------------------------------------------------------------------------------------|----------------------------------------------------------------------------------------------|
| V-Sect: 24x48 Specified length: set Bed 1 Pour: 1 Position: 1 Poure lelease Strength: 10,029 psi (6,800 Reg'd Piece Marking: B0321-BM-1 P1-B1-1 | 73.45 Ft. Strands: 34 ed: 9/21/17 Released: 9/25/17  N Shipping Break: N/A (8.000 pc; Peodd) |
| Special Production Issues:  Routine finishing Initial each item as it is o                                                                      |                                                                                              |





















































74



/5