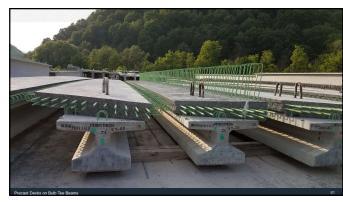

------------------------------------------------------------------------------------------------------------------------------------------------|----------------------------------------------------------------------------------------------|
| V-Sect: 24x48 Specified length: set Bed 1 Pour: 1 Position: 1 Poure lelease Strength: 10,029 psi (6,800 Reg'd Piece Marking: B0321-BM-1 P1-B1-1 | 73.45 Ft. Strands: 34 ed: 9/21/17 Released: 9/25/17  N Shipping Break: N/A (8.000 pc; Peodd) |
| Special Production Issues:  Routine finishing Initial each item as it is o                                                                      |                                                                                              |





















































74



/5