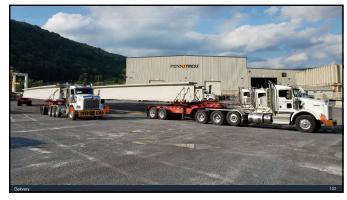

----------------------------------------------------------------------------------------------------|----------------------------------------------------------------------------------------------|
| V-Sect: 24x48 Specified length: set Bed 1 Pour: 1 Position: 1 Poure lelease Strength: 10,029 psi (6,800 Reg'd Piece Marking: B0321-BM-1 P1-B1-1 | 73.45 Ft. Strands: 34 ed: 9/21/17 Released: 9/25/17  N Shipping Break: N/A (8.000 pc; Peodd) |
| Special Production Issues:  Routine finishing Initial each item as it is o                                                                      |                                                                                              |





















































74



/5