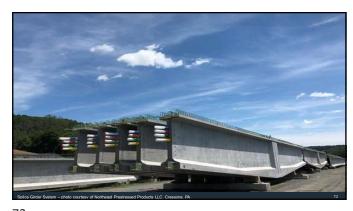

ring                  |
|-------------------------------------------------------------------------------------------------------------------------------------------------|----------------------------------------------------------------------------------------------|
| V-Sect: 24x48 Specified length: set Bed 1 Pour: 1 Position: 1 Poure lelease Strength: 10,029 psi (6,800 Reg'd Piece Marking: B0321-BM-1 P1-B1-1 | 73.45 Ft. Strands: 34 ed: 9/21/17 Released: 9/25/17  N Shipping Break: N/A (8.000 pc; Peodd) |
| Special Production Issues:  Routine finishing Initial each item as it is o                                                                      |                                                                                              |





















































74



/5