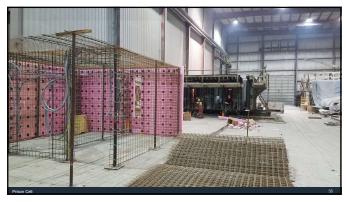

OT/Greene/Stahl Sheaffer Engineering                  |
|-------------------------------------------------------------------------------------------------------------------------------------------------|----------------------------------------------------------------------------------------------|
| V-Sect: 24x48 Specified length: set Bed 1 Pour: 1 Position: 1 Poure lelease Strength: 10,029 psi (6,800 Reg'd Piece Marking: B0321-BM-1 P1-B1-1 | 73.45 Ft. Strands: 34 ed: 9/21/17 Released: 9/25/17  N Shipping Break: N/A (8.000 pc; Peodd) |
| Special Production Issues:  Routine finishing Initial each item as it is o                                                                      |                                                                                              |





















































74



/5