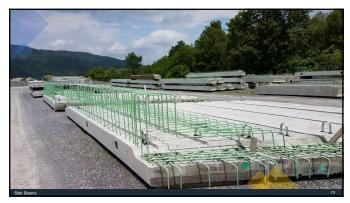

|
|-------------------------------------------------------------------------------------------------------------------------------------------------|----------------------------------------------------------------------------------------------|
| V-Sect: 24x48 Specified length: set Bed 1 Pour: 1 Position: 1 Poure lelease Strength: 10,029 psi (6,800 Reg'd Piece Marking: B0321-BM-1 P1-B1-1 | 73.45 Ft. Strands: 34 ed: 9/21/17 Released: 9/25/17  N Shipping Break: N/A (8.000 pc; Peodd) |
| Special Production Issues:  Routine finishing Initial each item as it is o                                                                      |                                                                                              |





















































74



/5