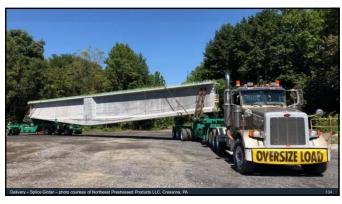

--------------------------------------------------------------------------------------------------|----------------------------------------------------------------------------------------------|
| V-Sect: 24x48 Specified length: set Bed 1 Pour: 1 Position: 1 Poure lelease Strength: 10,029 psi (6,800 Reg'd Piece Marking: B0321-BM-1 P1-B1-1 | 73.45 Ft. Strands: 34 ed: 9/21/17 Released: 9/25/17  N Shipping Break: N/A (8.000 pc; Peodd) |
| Special Production Issues:  Routine finishing Initial each item as it is o                                                                      |                                                                                              |





















































74



/5