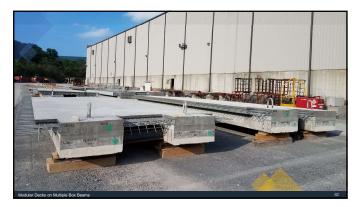

----------------------------------------------------------------------------------------------------------------------------------------------|----------------------------------------------------------------------------------------------|
| V-Sect: 24x48 Specified length: set Bed 1 Pour: 1 Position: 1 Poure lelease Strength: 10,029 psi (6,800 Reg'd Piece Marking: B0321-BM-1 P1-B1-1 | 73.45 Ft. Strands: 34 ed: 9/21/17 Released: 9/25/17  N Shipping Break: N/A (8.000 pc; Peodd) |
| Special Production Issues:  Routine finishing Initial each item as it is o                                                                      |                                                                                              |





















































74



/5