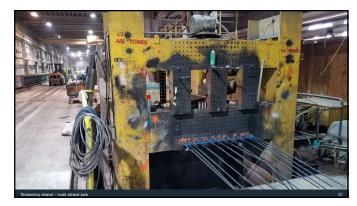

## Production Functional Areas

- SAFETY
- Quality Control PCI Certified
- Production Control
  - Scheduling & Material Acquisition
- Production Supervisors

  - ShopPlant ProductionBatch Plant

  - Yard



14



































































| PENNSTRESS                                                                                                                                      | BEAM TICKET  Job: B0321 Piece: BM-1 PaDOT/Greene/Stahl Sheaffer Engineering                  |
|-------------------------------------------------------------------------------------------------------------------------------------------------|----------------------------------------------------------------------------------------------|
| V-Sect: 24x48 Specified length: set Bed 1 Pour: 1 Position: 1 Poure lelease Strength: 10,029 psi (6,800 Reg'd Piece Marking: B0321-BM-1 P1-B1-1 | 73.45 Ft. Strands: 34 ed: 9/21/17 Released: 9/25/17  N Shipping Break: N/A (8.000 pc; Peodd) |
| Special Production Issues:  Routi