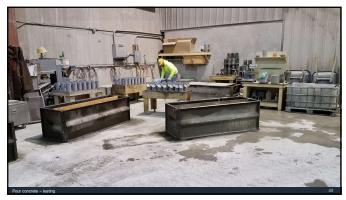

## Production Functional Areas

- SAFETY
- Quality Control PCI Certified
- Production Control
  - Scheduling & Material Acquisition
- Production Supervisors

  - ShopPlant ProductionBatch Plant

  - Yard

14

| PENNSTRESS                                                                                                                                      | BEAM TICKET  Job: B0321 Piece: BM-1 PaDOT/Greene/Stahl Sheaffer Engineering                  |
|-------------------------------------------------------------------------------------------------------------------------------------------------|----------------------------------------------------------------------------------------------|
| V-Sect: 24x48 Specified length: set Bed 1 Pour: 1 Position: 1 Poure lelease Strength: 10,029 psi (6,800 Reg'd Piece Marking: B0321-BM-1 P1-B1-1 | 73.45 Ft. Strands: 34 ed: 9/21/17 Released: 9/25/17  N Shipping Break: N/A (8.000 pc; Peodd) |
| Special Production Issues:  Routine finishing Initial each item as it is o                                                                      |                                                                                              |