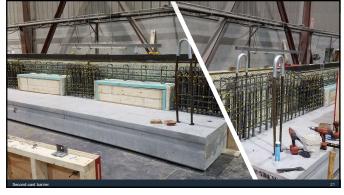

## Production Functional Areas

- SAFETY
- Quality Control PCI Certified
- Production Control
  - Scheduling & Material Acquisition
- Production Supervisors

  - ShopPlant ProductionBatch Plant

  - Yard



14



































































| PENNSTRESS                                                                                                                                      | BEAM TICKET  Job: B0321 Piece: BM-1 PaDOT/Greene/Stahl Sheaffer Engineering                  |
|-------------------------------------------------------------------------------------------------------------------------------------------------|----------------------------------------------------------------------------------------------|
| V-Sect: 24x48 Specified length: set Bed 1 Pour: 1 Position: 1 Poure lelease Strength: 10,029 psi (6,800 Reg'd Piece Marking: B0321-BM-1 P1-B1-1 | 73.45 Ft. Strands: 34 ed: 9/21/17 Released: 9/25/17  N Shipping Break: N/A (8.000 pc; Peodd) |
| Special Product