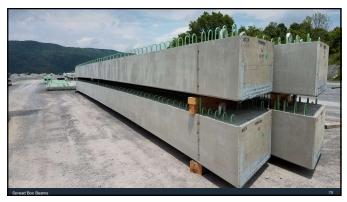

|
|-------------------------------------------------------------------------------------------------------------------------------------------------|----------------------------------------------------------------------------------------------|
| V-Sect: 24x48 Specified length: set Bed 1 Pour: 1 Position: 1 Poure lelease Strength: 10,029 psi (6,800 Reg'd Piece Marking: B0321-BM-1 P1-B1-1 | 73.45 Ft. Strands: 34 ed: 9/21/17 Released: 9/25/17  N Shipping Break: N/A (8.000 pc; Peodd) |
| Special Production Issues:  Routine finishing Initial each item as it is o                                                                      |                                                                                              |





















































74



/5