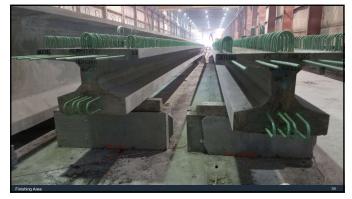

aDOT/Greene/Stahl Sheaffer Engineering                  |
|-------------------------------------------------------------------------------------------------------------------------------------------------|----------------------------------------------------------------------------------------------|
| V-Sect: 24x48 Specified length: set Bed 1 Pour: 1 Position: 1 Poure lelease Strength: 10,029 psi (6,800 Reg'd Piece Marking: B0321-BM-1 P1-B1-1 | 73.45 Ft. Strands: 34 ed: 9/21/17 Released: 9/25/17  N Shipping Break: N/A (8.000 pc; Peodd) |
| Special Production Issues:  Routine finishing Initial each item as it is o                                                                      |                                                                                              |





















































74



/5