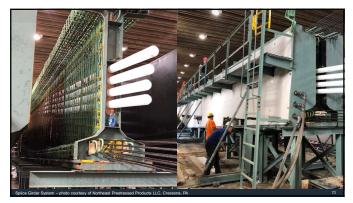

ineering                  |
|-------------------------------------------------------------------------------------------------------------------------------------------------|----------------------------------------------------------------------------------------------|
| V-Sect: 24x48 Specified length: set Bed 1 Pour: 1 Position: 1 Poure lelease Strength: 10,029 psi (6,800 Reg'd Piece Marking: B0321-BM-1 P1-B1-1 | 73.45 Ft. Strands: 34 ed: 9/21/17 Released: 9/25/17  N Shipping Break: N/A (8.000 pc; Peodd) |
| Special Production Issues:  Routine finishing Initial each item as it is o                                                                      |                                                                                              |





















































74



/5