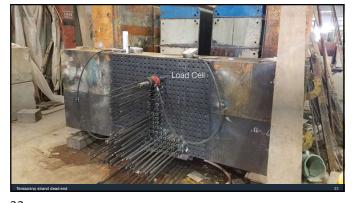

## Production Functional Areas

- SAFETY
- Quality Control PCI Certified
- Production Control
  - Scheduling & Material Acquisition
- Production Supervisors

  - ShopPlant ProductionBatch Plant

  - Yard



14



































































| PENNSTRESS                                                                                                                                      | BEAM TICKET  Job: B0321 Piece: BM-1 PaDOT/Greene/Stahl Sheaffer Engineering                  |
|-------------------------------------------------------------------------------------------------------------------------------------------------|----------------------------------------------------------------------------------------------|
| V-Sect: 24x48 Specified length: set Bed 1 Pour: 1 Position: 1 Poure lelease Strength: 10,029 psi (6,800 Reg'd Piece Marking: B0321-BM-1 P1-B1-1 | 73.45 Ft. Strands: 34 ed: 9/21/17 Released: 9/25/17  N Shipping Break: N/A (8.000 pc; Peodd) |
| Special Production Issues:  Routine fin