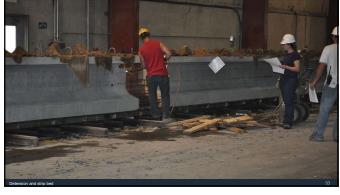

-1 PaDOT/Greene/Stahl Sheaffer Engineering                  |
|-------------------------------------------------------------------------------------------------------------------------------------------------|----------------------------------------------------------------------------------------------|
| V-Sect: 24x48 Specified length: set Bed 1 Pour: 1 Position: 1 Poure lelease Strength: 10,029 psi (6,800 Reg'd Piece Marking: B0321-BM-1 P1-B1-1 | 73.45 Ft. Strands: 34 ed: 9/21/17 Released: 9/25/17  N Shipping Break: N/A (8.000 pc; Peodd) |
| Special Production Issues:  Routine finishing Initial each item as it is o                                                                      |                                                                                              |





















































74



/5