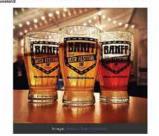

Throughout the event, participants can wander through three main areas. Rundle Hall, Cascade Hall and the new Banff Avii. Brewing Co. Mountain View Loange.

The cocy Rundle Halt will host beer samples beer Alberth's up and coming betweens like Banch. Crock and Hobtmin Creek, as writing desclose tood from Bonth aren 1886 Croc House. Hald down to the heard birt in Cascade Hall and you'l bip beer from other toosi betweens such as Bindman, Dany, Fall Woom and Toos Seec.

And once you'rs mody for some freeh er, head out to the brend new Blenf Ans. Breaing Co. Mountar Lungs where you can sample over from Baar Hi's bewery tamky of Bart Ans. Whoo Buthab. Jaeger Brendig and Laat Bert. Brewing storg with food horn Rody Mountain Flathweld and Januar Sample Call. A of this with ive made and Duits to reach do at a samp memorable