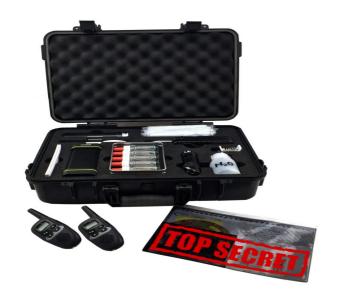

**5** 01:00-01:30 **Brainburners** 

Search for different hotspots in the city via GPS and solve puzzles there using the fun gadgets in your action pack.

**3** 00:15 - 00:30 **Mission solving** 

Equipped with an iPad and a special actionpack you will experience a completely new adventure combining the riddle solving from escapegames with the latest in escape game technology.