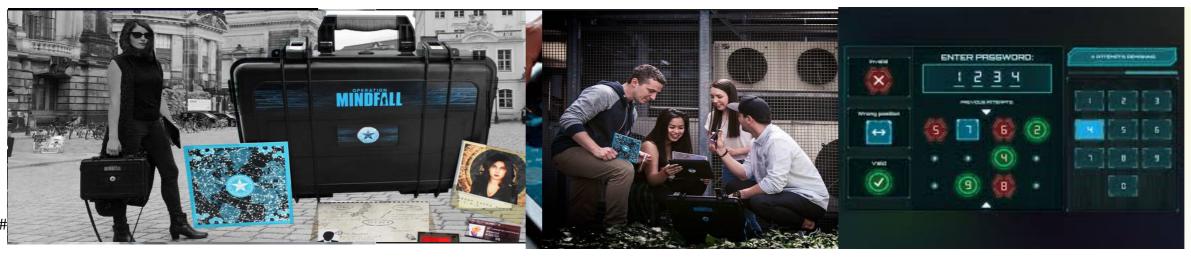

6 01:30-02:00

Stop The countdown

Your mission is to stop a secret US military project called code name MK Ultra that has the aim of gaining total control over the human mind. Your final task is to hack their server and stop the countdown.