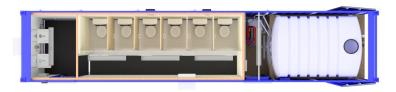

| Enclosure                     | 40' Container                   |
|-------------------------------|---------------------------------|
| Approx. Shipping Weight*      | 14,150 lbs.                     |
| Approx. Footprint (L X W)     | 40'-0" X 8'-0"                  |
| Approx. Shipping (L X W X H)* | 40'-11 5/8" X 8'-5 9/16" X 8'-6 |
| Approx. Overall (L X W X H)*  | 41'-7 1/4" X 9'-2 11/16" X 8'-6 |
| Lifting Methods:              |                                 |
| Bottom Corner Blocks          | Yes                             |
| Top Corner Blocks             | Yes                             |
| Fork Lift                     | No                              |
| Women's Restroom              |                                 |
| Approx. Dimensions (L X W)*   | 24'-3 1/8" X 7'-2"              |
| Toilet(s)                     | 6                               |
| Sink(s)                       | 2                               |
| Mechanical Room               |                                 |
| Approx. Dimensions (L X W)*   | 14'-7 1/8" X 7'-2"              |
| Fresh Water Tank              | 1,275 gallons                   |
| Black Water Tank              | 1,275 gallons                   |

## 40' Women's Only Restroom (Self-Contained)

Custom Options Available Upon Request