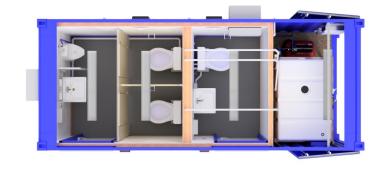

| Enclosure                     | 20' Container                    |
|-------------------------------|----------------------------------|
| Approx. Shipping Weight*      | 8,800 lbs.                       |
| Approx. Footprint (L X W)     | 20'-0" X 8'-0"                   |
| Approx. Shipping (L X W X H)* | 20'-9 3/16" X 8'-5 9/16" X 8'-6" |
| Approx. Overall (L X W X H)*  | 20'-9 3/16" X 9'-1 3/16" X 8'-6" |
| Lifting Methods:              |                                  |
| Bottom Corner Blocks          | Yes                              |
| Top Corner Blocks             | Yes                              |
| Fork Lift                     | Yes                              |
| Men's Restroom                |                                  |
| Approx. Dimensions (L X W)*   | 8'-3 3/8" X 7'-2"                |
| Toilet(s)                     | 2                                |
| Urinal(s)                     | 1                                |
| Sink(s)                       | 1                                |
| Women's Restroom              |                                  |
| Approx. Dimensions (L X W)*   | 4'-8 13/16" X 7'-2"              |
| Toilet(s)                     | 1                                |
| Sink(s)                       | 1                                |
| Mechanical Room               |                                  |
| Approx. Dimensions (L X W)*   | 5'-1 1/2" X 7'-2"                |
| Fresh Water Tank              | 300 gallons                      |
| Black Water Tank              | 300 gallons                      |

## 20' Dual Gender Restroom (Self-Contained)

Custom Options Available Upon Request