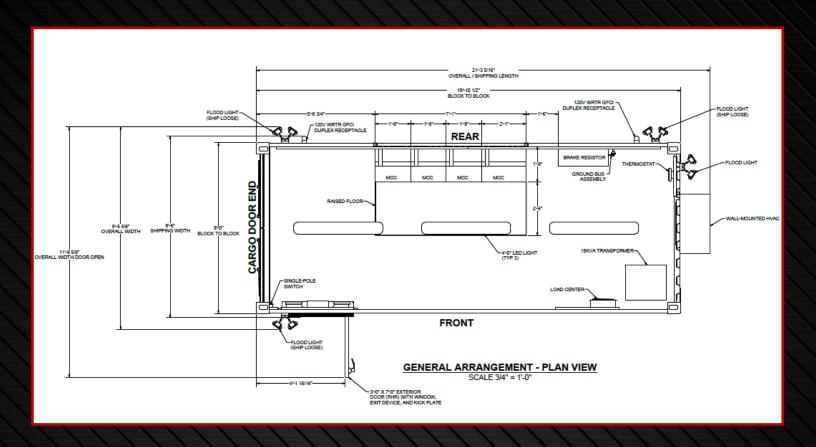

## Dimensions:

20'-0" (L) x 8'-0" (W) x 9'-6" (H)

## Description:

DropBox worked directly with the customer on two container locations to house new MCCs and be installed at their existing lumber mill to replace older equipment. The container exterior modifications included an entry door, wall-mounted HVAC, and cable pass-thru. The first location required bottom cable entry and a raised platform for MCC and front electrical workspace. The second location required top cable entry and a custom removable cover above MCC on interior and exterior of container.