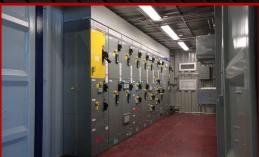

## Description:

DropBox worked directly with the customer on two container locations to house new MCCs and be installed at their existing lumber mill to replace older equipment. The container exterior modifications included an entry door, wall-mounted HVAC, and cable pass-thru. The first location required bottom cable entry and a raised platform for MCC and front electrical workspace. The second location required top cable entry and a custom removable cover above MCC on interior and exterior of container.