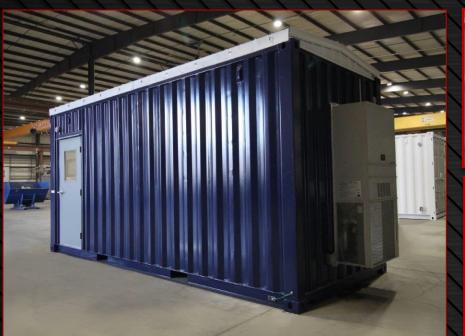

## 20' Motor Control Center (MCC) Enclosure

## Dimensions:

20'-0" (L) x 8'-0" (W) x 9'-6" (H)

## Description:

DropBox worked directly with the customer on two container locations to house new MCCs and be installed at their existing lumber mill to replace older equipment. The container exterior modifications included an entry door, wall-mounted HVAC, and cable pass-thru. The first location required bottom cable entry and a raised platform for MCC and front electrical workspace. The second location required top cable entry and a custom removable cover above MCC on interior and exterior of container.