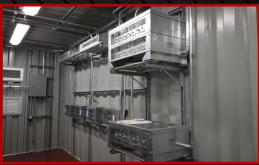

## Description:

DropBox worked directly with the customer on two container locations to house new MCCs and be installed at their existing lumber mill to replace older equipment. The container exterior modifications included an entry door, wall-mounted HVAC, and cable pass-thru. The first location required bottom cable entry and a raised platform for MCC and front electrical workspace. The second location required top cable entry and a custom removable cover above MCC on interior and exterior of container.