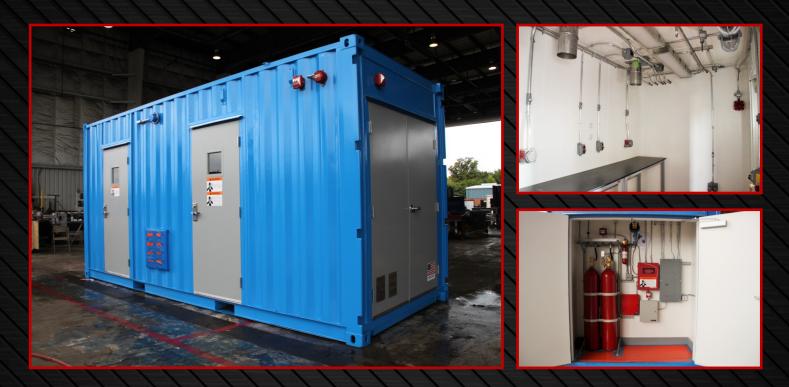

## **Problem Solved:**

Modified container solution to support ethylene oxide process equipment.

The project included a 15'-9" lab with 1-HR fire-rated walls, fire alarm pull stations and notification system, three equipment workstations with electric and controls, three stainless steel exhaust ports with stainless steel duct, intake louver, and oxygen sensor. All electrical components were rated Class 1, Division 1, Group B. The project included 2'-4" utility room with load center, fire suppression panel, and CO2 tanks. This room was separated from lab to save costs and utilizing non-hazardous rated