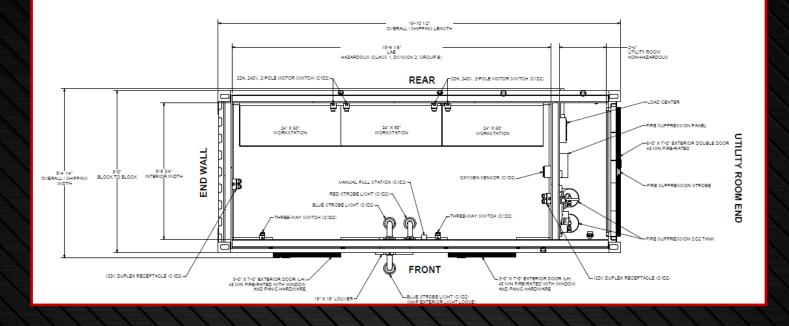

## **Dimensions:**

20'-0" (L) x 8'-0" (W) x 9'-6" (H)

## **Problem Solved:**

Modified container solution to support ethylene oxide process equipment.

The project included a 15'-9" lab with 1-HR fire-rated walls, fire alarm pull stations and notification system, three equipment workstations with electric and controls, three stainless steel exhaust ports with stainless steel duct, intake louver, and oxygen sensor. All electrical components were rated Class 1, Division 1, Group B. The project included 2'-4" utility room with load center, fire suppression panel, and CO2 tanks. This room was separated from lab to save costs and utilizing non-hazardous rated