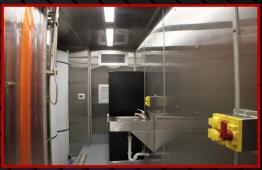

## Description:

During transport, the cargo doors are shut to maintain the original container structure. When deployed, the cargo doors are opened to allow access. DropBox utilized a double ended cargo door container and provided recessed bulkheads for decontamination room access and utility access. The decontamination room included a common corridor with a full length trench drain, two showers, 250-gallon feed water tank and pump, and 250-gallon waste storage tank and pump. All surfaces and electrical devices were constructed of stainless steel. The utility space included a wall-mounted HVAC, tankless water heater, inlet power connection and cord holder, and panelboard.