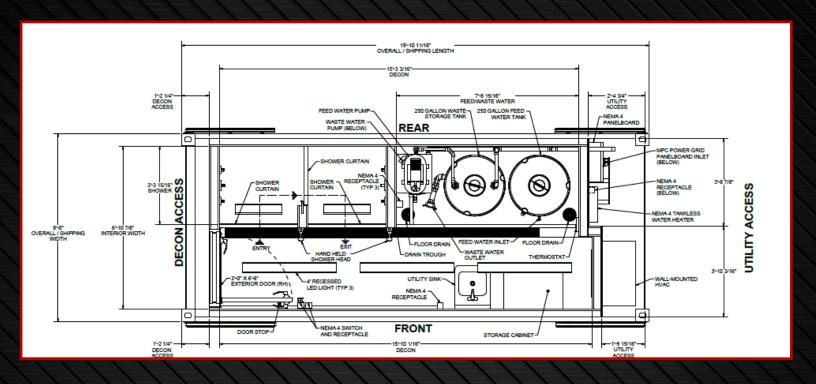

## Dimensions:

20'-0" (L) x 8'-0" (W) x 8'-6" (H)

## Description:

During transport, the cargo doors are shut to maintain the original container structure. When deployed, the cargo doors are opened to allow access. DropBox utilized a double ended cargo door container and provided recessed bulkheads for decontamination room access and utility access. The decontamination room included a common corridor with a full length trench drain, two showers, 250-gallon feed water tank and pump, and 250-gallon waste storage tank and pump. All surfaces and electrical devices were constructed of stainless steel. The utility space included a wall-mounted HVAC, tankless water heater, inlet power connection and cord holder, and panelboard.