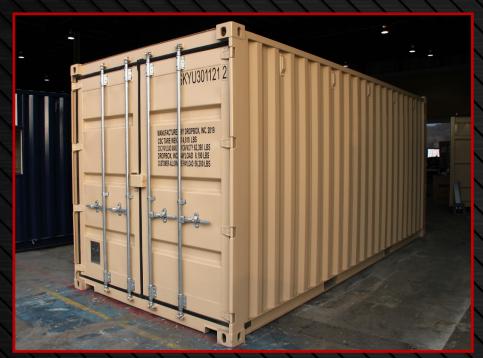

## Dimensions:

20'-0" (L) x 8'-0" (W) x 8'-6" (H)

## **Problem Solved:**

This container was needed for field deployable decontamination.

## Description:

During transport, the cargo doors are shut to maintain the original container structure. When deployed, the cargo doors are opened to allow access. DropBox utilized a double ended cargo door container and provided recessed bulkheads for decontamination room access and utility access. The decontamination room included a common corridor with a full length trench drain, two showers, 250-gallon feed water tank and pump, and 250-gallon waste storage tank and pump. All surfaces and electrical devices were constructed of stainless steel. The utility space included a wall-mounted HVAC, tankless water heater, inlet power connection and cord holder, and panelboard.