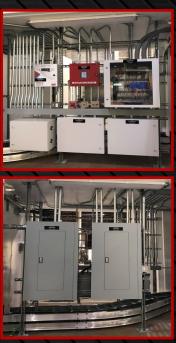

## Description.

The energy storage industry requires external access to battery modules and ancillary systems to maintain code required clearances and for safety. DropBox utilizes a modular approach to energy storage and allows for up to 1 MWh capacity for each set of cargo doors. This enclosure included five sets of cargo doors for battery access, one set for shore power access, and one set for controls access. Our customers provide the battery racks and the control components. DropBox's scope of work includes the custom enclosure, installing battery racks and control components, providing ancillary systems, providing DC recombiner, and integration with all raceways and wiring.