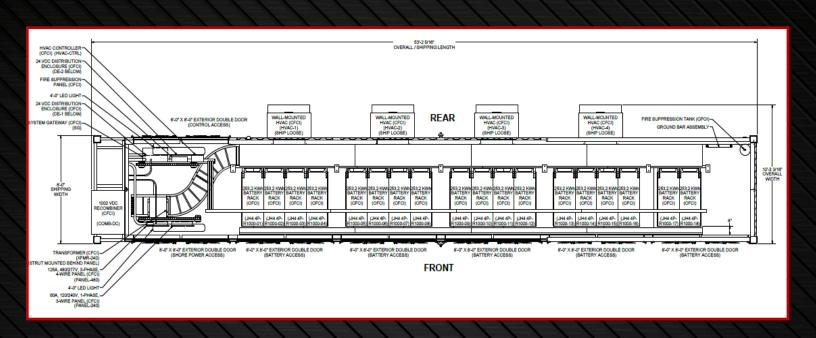

## Dimensions:

53'-3" (L) x 8'-0" (L) x 9'-6" (H)

## Problem Solved:

The customer requested an enclosure and integration for 4.5 MWh of Battery energy storage capacity.

## Description.

The energy storage industry requires external access to battery modules and ancillary systems to maintain code required clearances and for safety. DropBox utilizes a modular approach to energy storage and allows for up to 1 MWh capacity for each set of cargo doors. This enclosure included five sets of cargo doors for battery access, one set for shore power access, and one set for controls access. Our customers provide the battery racks and the control components. DropBox's scope of work includes the custom enclosure, installing battery racks and control components, providing ancillary systems, providing DC recombiner, and integration with all raceways and wiring.