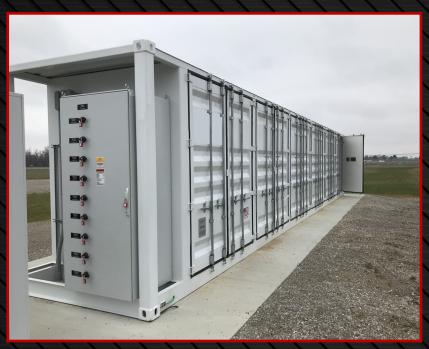

## Problem Solved:

The customer requested an enclosure and integration for 4.5 MWh of Battery energy storage capacity.

## Description.

The energy storage industry requires external access to battery modules and ancillary systems to maintain code required clearances and for safety. DropBox utilizes a modular approach to energy storage and allows for up to 1 MWh capacity for each set of cargo doors. This enclosure included five sets of cargo doors for battery access, one set for shore power access, and one set for controls access. Our customers provide the battery racks and the control components. DropBox's scope of work includes the custom enclosure, installing battery racks and control components, providing ancillary systems, providing DC recombiner, and integration with all raceways and wiring.