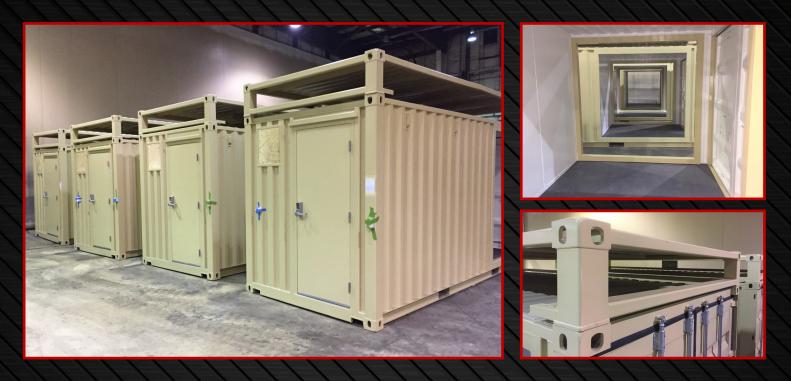

## **Dimensions:**

20'-0" (L) x 8'-0" (L) x 9'-6" (H)

Modified container solution was needed for customer's multi-source energy system and controls.

## **Description:**

This project included four identical containers completed in two parts each. The first part was a modified container with a general room and an insulated controls room. The second part was a "top hat" to be added to the top of the container to house the customer's expanding solar panel system.