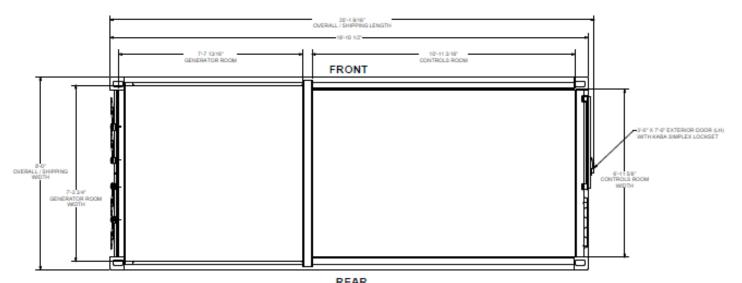

## **Dimensions:**

20'-0" (L) x 8'-0" (L) x 9'-6" (H)

Modified container solution was needed for customer's multi-source energy system and controls.

## **Description:**

This project included four identical containers completed in two parts each. The first part was a modified container with a general room and an insulated controls room. The second part was a "top hat" to be added to the top of the container to house the customer's expanding solar panel system.